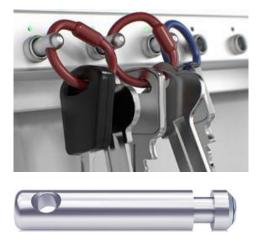

Key-Box 9400 SC robust solid metal key fobs are attached to a robust security tamper proof ring individual keys or keysets are assigned a specific receptor within the key cabinet and locked in place until released by an authorized user

### **Key-Box Automated Key Management Systems**

Secure-Lock Exclusive 100% solid metal intelligent locking key fobs

Choosing the right key system for your key management requirement is an important task to ensuring that you are choosing a key system that will secure your valuable keys 24/7 Key-Box is an easy intelligent choice as it's the only key system in the market place that offers its exclusive Secure-Lock high security 100% solid metal intelligent locking key fobs. Each key fob is individually locked in place inside the cabinet to ensure keys are not removed by unauthorized users

All Key-Box key cabinets include our exclusive Secure-Lock 100% solid metal locking key fobs for securing your valuable keys/assets