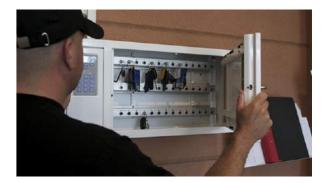

The Key-Box 9400 SC is available in 14, 28 or 42 key slot capacity within the same cabinet The user simply enters his/her unique assigned PIN to gain access to the key cabinet. Optional card access readers are available to match your existing access cards.

All keys and keysets are individually locked by the Key-Box system green LED's indicate those keys to which the user has access to all other keys will stay locked and will continue to remain locked in place