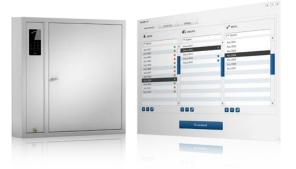

#### What is Key-Box 9400 SC?

Key-Box 9400 SC is a sophisticated PC Based network ready key management system which combines innovative high technology and robust design to provide small, medium and large sized business es with the advanced management of keys or key sets in an affordable plug and play system

The Key-Box 9400 SC is available in 14, 28 or 42 key slot capacity within the same cabinet The user simply enters his/her unique assigned PIN to gain access to the key cabinet. Optional card access readers are available to match your existing access cards.