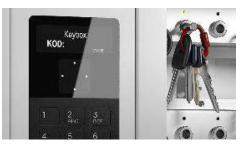

### Key-Box 9400 SC Series Automated Security Key Management Key Cabinets

Do you know where your valuable facilities keys are? With Key-Box automated key systems you'll always know where your keys are 24/7!

The Key-Box 9400 SC is available in 14, 28 or 42 key slot capacity within the same cabinet The user simply enters his/her unique assigned PIN to gain access to the key cabinet. Optional card access readers are available to match your existing access cards.

All keys and keysets are individually locked by the Key-Box system green LED's indicate those keys to which the user has access to all other keys will stay locked and will continue to remain locked in place