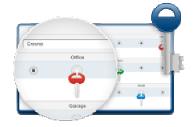

# *KeyWin* 6-PRO

Intelligent Search Functions The search function finds everything in KeyWin, since it searches on files, email, contacts, groups, alarms, etc. - as fast as you type.

**Visual Cabinet View** Gives you the option to view the key cabinet's status and edit the keys in the

key cabinet.

Backup