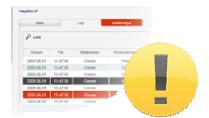

#### **Event Log**

All events are registered in the log, both from key cabinets and from KeyWin5. You choose what will be shown. The intelligent search function, with select options and timeframe, simplifies obtaining the right information and producing reports