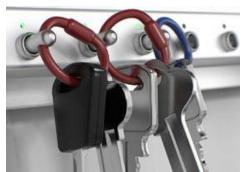

Key-Box 9400 SC robust solid metal key fobs are attached to a robust security tamper proof ring individual keys or keysets are assigned a specific receptor within the key cabinet and locked in place until released by an authorized user

### **Key-Box Automated Key Management Systems**

Secure-Lock Exclusive 100% solid metal intelligent locking key fobs

Choosing the right key system for your key management requirement is an important task to ensuring that you are choosing a key system that will secure your valuable keys 24/7 Key-Box is an easy intelligent choice as it's the only key system in the market place that offers its exclusive Secure-Lock high security 100% solid metal intelligent locking key fobs. Each key fob is individually locked in place inside the cabinet to ensure keys are not removed by unauthorized users

All Key-Box key cabinets include our exclusive Secure-Lock 100% solid metal locking key fobs for securing your valuable keys/assets