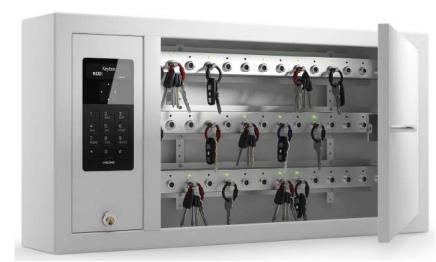

#### 9400 SC Series

For Storing/Securing All Businesses / Organizations Facility/Asset Keys

The Key-Box software provides a full audit trail and real time reporting, detailing who has used each set of keys and when. As a result, staff become more accountable and our customers have found that keys are returned at the end of shifts. This leads to reduce security requirements, with less loss, damage and liability

### Key-Box 9400 SC Series Automated Security Key Management Key Cabinets

Do you know where your valuable facilities keys are? With Key-Box automated key systems you'll always know where your keys are 24/7!

Key-Box

9400 SC Series

9400 SC Series is powered by KeyWin 6 Pro Standard Software at No Charge!

The 9400 SC Series key cabinets offer a choice between a capacity of 14, 28 or 42 key slots and includes durable solid metal intelligent locking key fobs. A 9400 SC 14 key system can be easily upgraded to a 42 key system with available expansion 14 key slot key strips. A complete range of options and accessories are available for the 9400 SC Series

The Key-Box 9400 SC is available in 14, 28 or 42 key slot capacity within the same cabinet The user simply enters his/her unique assigned PIN to gain access to the key cabinet. Optional card access readers are available to match your existing access cards.