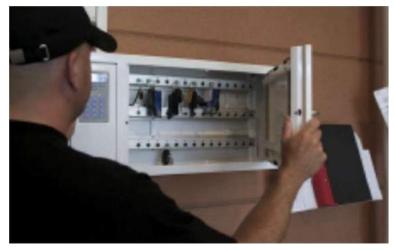

### Key-Box 9400 SC Series Automated Security Key Management Key Cabinets

Do you know where your valuable facilities keys are? With Key-Box automated key systems you'll always know where your keys are 24/7!

Key-Box

9400 SC Series

9400 SC Series is powered by KeyWin 6 Pro Standard Software at No Charge!

The 9400 SC Series key cabinets offer a choice between a capacity of 14, 28 or 42 key slots and includes durable solid metal intelligent locking key fobs. A 9400 SC 14 key system can be easily upgraded to a 42 key system with available expansion 14 key slot key strips. A complete range of options and accessories are available for the 9400 SC Series

### North America's Most Affordable Key Management Systems

Key-Box state of the art automated key cabinet systems have been designed to provide a quick and easy method of issuing and controlling keys. In addition, Key-Box provides instant information as to the current user of a key, the previous user as well as a full history of the keys usage. Key-Box can also restrict access to individual keys thus enabling cost effective and efficient management of keys, reducing losses as well as time and energy trying to locate misplaced/lost keys