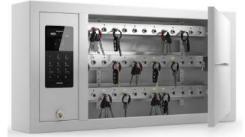

Key-Box

9400 SC Series

9400 SC Series is powered by KeyWin 6 Pro Standard Software at No Charge!

The 9400 SC Series key cabinets offer a choice between a capacity of 14, 28 or 42 key slots and includes durable solid metal intelligent locking key fobs. A 9400 SC 14 key system can be easily upgraded to a 42 key system with available expansion 14 key slot key strips. A complete range of options and accessories are available for the 9400 SC Series

The Key-Box 9400 SC is available in 14, 28 or 42 key slot capacity within the same cabinet The user simply enters his/her unique assigned PIN to gain access to the key cabinet. Optional card access readers are available to match your existing access cards.

#### **Modular Design Features**

Designed to accommodate between 14 and 42 keys (or key sets), the innovative 9400 SC Series design allows for starting small and later expanding by adding multiples of 14 key positions (called expansion key strips) as required.