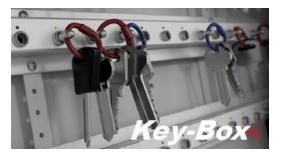

Our Exclusive Secure-Lock

Solid Metal Intelligent Key fobs are Standard on all Key-Box Key Systems

Key-Box 9400 SC robust solid metal key fobs are attached to a robust security tamper proof ring individual keys or keysets are assigned a specific receptor within the key cabinet and locked in place until released by an authorized user

### **Key-Box Automated Key Management Systems**

Secure-Lock Exclusive 100% solid metal intelligent locking key fobs

Choosing the right key system for your key management requirement is an important task to ensuring that you are choosing a key system that will secure your valuable keys 24/7 Key-Box is an easy intelligent choice as it's the only key system in the market place that offers its exclusive Secure-Lock high security 100% solid metal intelligent locking key fobs. Each key fob is individually locked in place inside the cabinet to ensure keys are not removed by unauthorized users

All Key-Box key cabinets include our exclusive Secure-Lock 100% solid metal locking key fobs for securing your valuable keys/assets