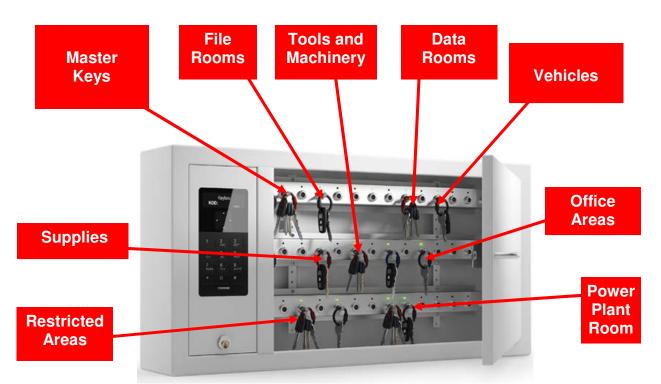

#### 9400 SC Series

For Storing/Securing All Businesses / Organizations Facility/Asset Keys

The Key-Box software provides a full audit trail and real time reporting, detailing who has used each set of keys and when. As a result, staff become more accountable and our customers have found that keys are returned at the end of shifts. This leads to reduce security requirements, with less loss, damage and liability

#### **Benefits**

- •Manage, control and report on the use of facility and asset keys
- •Identify when keys are taken and returned, and by whom
- •Restrict access to specific site and facility keys for staff and contractors
- •Improve shift start-ups by ensuring important keys are always in place and ready to use
- •Completely remove the need for manual key issue
- •Reduce losses and damage by making users fully accountable
- •Fully scalable to accommodate any number of keys
- •24/7 Audit trails of all key activities.