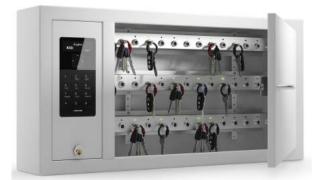

#### 9400 SC Series

For Storing/Securing All Businesses / Organizations Facility/Asset Keys

The Key-Box software provides a full audit trail and real time reporting, detailing who has used each set of keys and when. As a result, staff become more accountable and our customers have found that keys are returned at the end of shifts. This leads to reduce security requirements, with less loss, damage and liability

Key-Box

9400 SC Series

9400 SC Series is powered by KeyWin 6 Pro Standard Software at No Charge!

The 9400 SC Series key cabinets offer a choice between a capacity of 14, 28 or 42 key slots and includes durable solid metal intelligent locking key fobs. A 9400 SC 14 key system can be easily upgraded to a 42 key system with available expansion 14 key slot key strips. A complete range of options and accessories are available for the 9400 SC Series

The Key-Box 9400 SC is available in 14, 28 or 42 key slot capacity within the same cabinet The user simply enters his/her unique assigned PIN to gain access to the key cabinet. Optional card access readers are available to match your existing access cards.