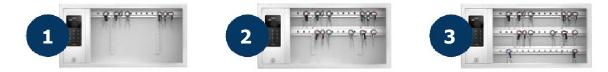

Key-Box

9400 SC Series

9400 SC Series is powered by KeyWin 6 Pro Standard Software at No Charge!

The 9400 SC Series key cabinets offer a choice between a capacity of 14, 28 or 42 key slots and includes durable solid metal intelligent locking key fobs. A 9400 SC 14 key system can be easily upgraded to a 42 key system with available expansion 14 key slot key strips. A complete range of options and accessories are available for the 9400 SC Series

The Key-Box 9400 SC is available in 14, 28 or 42 key slot capacity within the same cabinet The user simply enters his/her unique assigned PIN to gain access to the key cabinet. Optional card access readers are available to match your existing access cards.

#### **Modular Design Features**

Designed to accommodate between 14 and 42 keys (or key sets), the innovative 9400 SC Series design allows for starting small and later expanding by adding multiples of 14 key positions (called expansion key strips) as required.