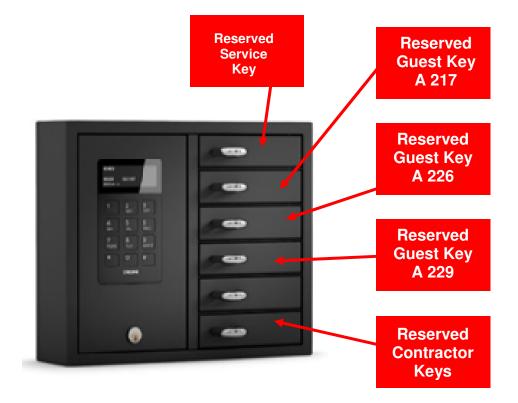

### Benefits

- •6 Key storage compartments
- •Manage, control and report on the use of facility key cabinet
- •Identify when the cabinet was accessed and by whom
- •Restrict access to specific staff and contractors to access the key cabinet to remove the keys
- •Improve shift start-ups by ensuring facilities keys are always in place and ready to use in the cabinet
- Completely remove the need for manual key issue
  Reduce losses and damage by making users fully accountable
- •Fully scalable to accommodate any number of compartments
- •24/7 Audit trails of all key cabinet compartment access event