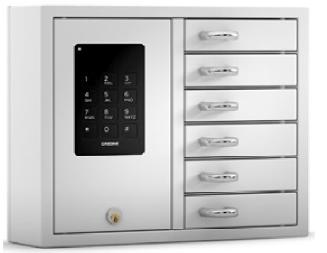

### Secure Smart solutions for securing your valuable keys and important assets

The 9006S Series intelligent key system is a flexible system that comes with six intelligent storage compartments, PIN entry keypad and an easy to read display to provide an easy overview and user friendly programming. The 9006S can be plugged into a single power source connection (110V - 120V AC) The system includes a battery back up in case of power outages. The 9006S can be expanded up to 15 slave cabinets for a total of 96 compartments within the system

**External Dimensions Internal Dimensions Weight** 350 x 280 x 85mm

145 x 40 x 60mm 5.3 kg

Key-Box

9006 S sereis Intelligent Key Management Systems