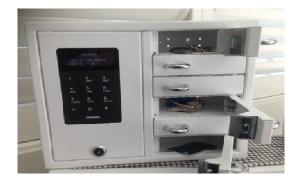

### Secure Smart solutions for securing your valuable keys and important assets

The 9006S Series intelligent key system is a flexible system that comes with six intelligent storage compartments, PIN entry keypad and an easy to read display to provide an easy overview and user friendly programming. The 9006S can be plugged into a single power source connection (110V - 120V AC) The system includes a battery back up in case of power outages. The 9006S can be expanded up to 15 slave cabinets for a total of 96 compartments within the system

### Benefits

- •6 Key storage compartments
- •Manage, control and report on the use of facility key cabinet
- •Identify when the cabinet was accessed and by whom
- •Restrict access to specific staff and contractors to access the key cabinet to remove the keys
- •Improve shift start-ups by ensuring facilities keys are always in place and ready to use in the cabinet
- Completely remove the need for manual key issue
  Reduce losses and damage by making users fully accountable
- •Fully scalable to accommodate any number of compartments
- •24/7 Audit trails of all key cabinet compartment access event