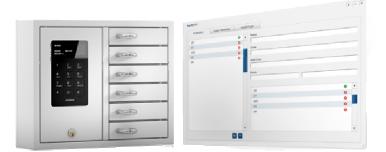

### KeyWin Light PC USB Software

KeyWin Light is a software that simplifies your work in a flexible and easy to grasp way. You can monitor and control both key management and storage of valuables. KeyWin is easy to grasp and very simple to administer. All events are registered and saved in KeyWin Light is used with the 9006S Series Systems

#### Flexible overview for your key management system

KeyWin Light is a software that can be used with the System series for key cabinet and value box. You obtain monitoring and control by plugging a USB flash drive into the cabinet using a service code. The event log is also downloaded to the USB flash drive, which is then processed on a computer.