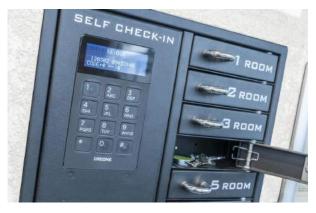

# \$2,695.00 US

The 9006 S Electronic smart key system is an ideal solutions for Hotel/Motels for a after hours quest check-ins allowing the quest to retrieve their accommodation keys without the need for a staff member being present this would be a big savings to the business!