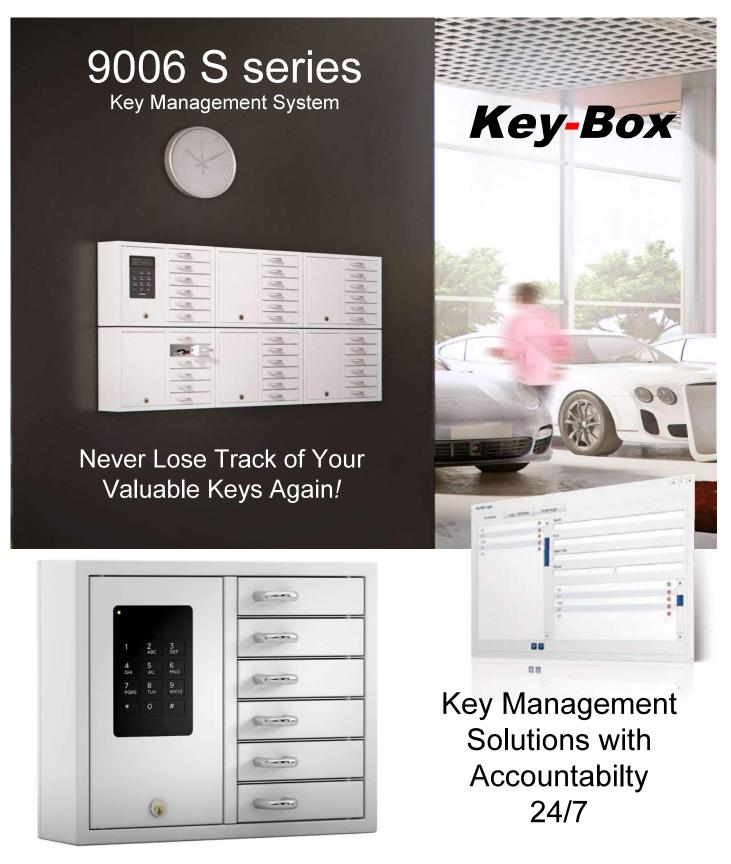

### Secure Smart solutions for securing your valuable keys and important assets

The 9006S Series intelligent key system is a flexible system that comes with six intelligent storage compartments, PIN entry keypad and an easy to read display to provide an easy overview and user friendly programming. The 9006S can be plugged into a single power source connection (110V - 120V AC) The system includes a battery back up in case of power outages. The 9006S can be expanded up to 15 slave cabinets for a total of 96 compartments within the system

Affordable Key Management Solutions for all Facilities

# Key-Box Intelligent Key/Asset Management For all Types of Hotel / Motels and Organizations