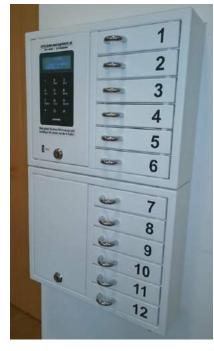

### Secure Smart solutions for securing your valuable keys and important assets

The 9006S Series intelligent key system is a flexible system that comes with six intelligent storage compartments, PIN entry keypad and an easy to read display to provide an easy overview and user friendly programming. The 9006S can be plugged into a single power source connection (110V - 120V AC) The system includes a battery back up in case of power outages. The 9006S can be expanded up to 15 slave cabinets for a total of 96 compartments within the system

**External Dimensions Internal Dimensions Weight** 350 x 280 x 85mm

145 x 40 x 60mm 5.3 kg

Key-Box

9006 S sereis Intelligent Key Management Systems

# Key-Box Intelligent Key/Asset Management For all Types of Hotel / Motels and Organizations