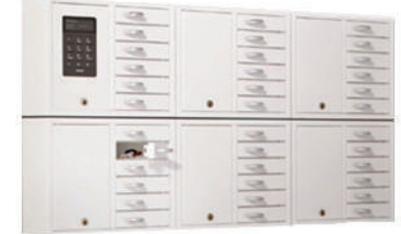

# **Key-Box** 9006 S Key System is Expandable

9006 E Expansion cabinet with six compartments

### **Easy Expansion**

**\$2,195.00** for each 6 compartment expansion cabinet, For Stainless expansion cabinets \$2,695.00 ea The expansion series can be expanded simply with several expansion key cabinets connected to a main key cabinet. solutions from 6 compartments up to 96 compartments