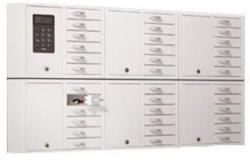

## 9006 S is easily expandable

#### **Easy Expansion**

The expansion series can be expanded simply with several expansion key cabinets connected to a main key cabinet. Construction solutions from 6 compartments up to 96 compartments