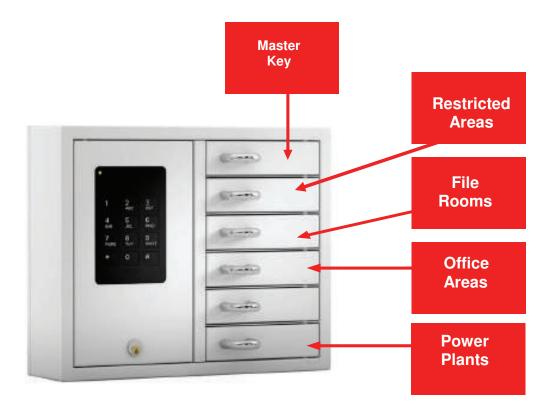

# **Key-Box** 9006 S series Intelligent Key Managemnt Systems The Smart Choice for Securing Your Valiable Keys and Assets

The Key-Box 9006 S series intelligent key system is a flexible system that comes with six intelligent storage compartments, PIN entry keypad and an easy to read display to provide an easy overview and user friendly programming. The 9006S can be plugged into a single power source connection (110V - 120V AC) The system includes a battery back up in case of power outages. The 9006S can be expanded up to 15 slave cabinets for a total of 96 compartments within the system

# **Key-Box Intelligent Key/Asset Management For all Types of Businesses and Organizations**

For Storing/Securing all Businesses/Organizations Facility/Asset Keys

9006 S Series

The Key-Box KeyWin Light software provides a full audit trail and real time reporting, detailing who has used and accessed the cabinet and when. As a result, staff become more accountable and our customers have found that keys are returned at the end of shifts. This leads to reduce security requirements with less loss, damage and liability

#### **Benefits**

- •6 Key storage compartments
- •Manage, control and report on the use of facility key cabinet
- •Identify when the cabinet was accessed and by whom
- •Restrict access to specific staff and contractors to access the key cabinet to remove the keys
- •Improve shift start-ups by ensuring facilities keys are always in place and ready to use in the cabinet
- •Completely remove the need for manual key issue
- •Reduce losses and damage by making users fully accountable
- •Fully scalable to accommodate any number of compartments
- •24/7 Audit trails of all key cabinet compartment access event