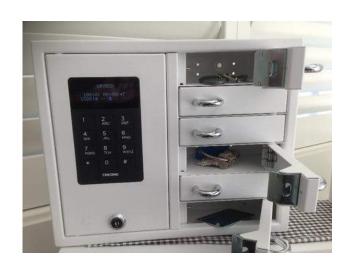

# **Key-Box** 9006 S series Intelligent Key Managemnt Systems The Smart Choice for Securing Your Valiable Keys and Assets

The Key-Box 9006 S series intelligent key system is a flexible system that comes with six intelligent storage compartments, PIN entry keypad and an easy to read display to provide an easy overview and user friendly programming. The 9006S can be plugged into a single power source connection (110V - 120V AC) The system includes a battery back up in case of power outages. The 9006S can be expanded up to 15 slave cabinets for a total of 96 compartments within the system