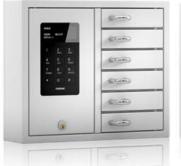

# **Key-Box** 9006 S series Intelligent Key Managemnt Systems The Smart Choice for Securing Your Valiable Keys and Assets

The Key-Box 9006 S series intelligent key system is a flexible system that comes with six intelligent storage compartments, PIN entry keypad and an easy to read display to provide an easy overview and user friendly programming. The 9006S can be plugged into a single power source connection (110V - 120V AC) The system includes a battery back up in case of power outages. The 9006S can be expanded up to 15 slave cabinets for a total of 96 compartments within the system

External Dimensions 350 x 280 x 85mm Internal Dimensions 145 x 40 x 60mm Weight 5.3 kg