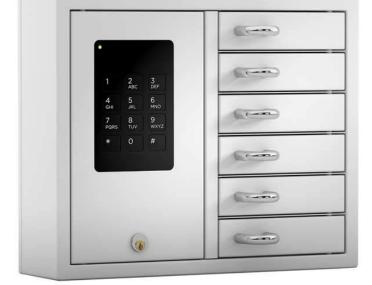

# **Key-Box** 9006 S series Intelligent Key Managemnt Systems The Smart Choice for Securing Your Valiable Keys and Assets

The Key-Box 9006 S series intelligent key system is a flexible system that comes with six intelligent storage compartments, PIN entry keypad and an easy to read display to provide an easy overview and user friendly programming. The 9006S can be plugged into a single power source connection (110V - 120V AC) The system includes a battery back up in case of power outages. The 9006S can be expanded up to 15 slave cabinets for a total of 96 compartments within the system

External Dimensions 350 x 280 x 85mm Internal Dimensions 145 x 40 x 60mm Weight 5.3 kg