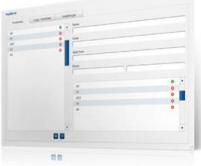

#### Flexible overview for your key management system

KeyWin Light is a software that can be used with the System series for key cabinet and value box. You obtain monitoring and control by plugging a USB flash drive into the cabinet using a service code. The event log is also downloaded to the USB flash drive, which is then processed on a computer.

It is simple to add, delete or edit codes as well as to look up information in the event log and then to upload them to the cabinet again via the USB flash drive.