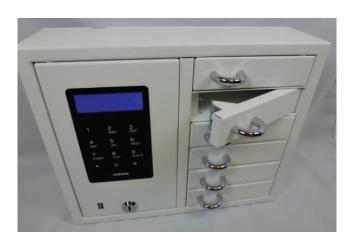

# **Key-Box** 9006 S series Intelligent Key Managemnt Systems The Smart Choice for Securing Your Valiable Keys and Assets

The Key-Box 9006 S series intelligent key system is a flexible system that comes with six intelligent storage compartments, PIN entry keypad and an easy to read display to provide an easy overview and user friendly programming. The 9006S can be plugged into a single power source connection (110V - 120V AC) The system includes a battery back up in case of power outages. The 9006S can be expanded up to 15 slave cabinets for a total of 96 compartments within the system

External Dimensions 350 x 280 x 85mm Internal Dimensions 145 x 40 x 60mm Weight 5.3 kg