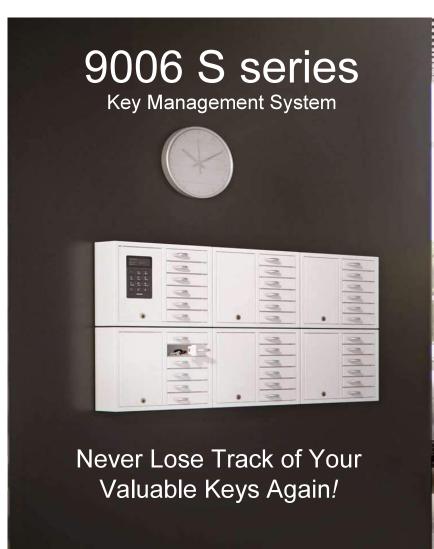

# **Key-Box** 9006 S series Intelligent Key Managemnt Systems The Smart Choice for Securing Your Valiable Keys and Assets

The Key-Box 9006 S series intelligent key system is a flexible system that comes with six intelligent storage compartments, PIN entry keypad and an easy to read display to provide an easy overview and user friendly programming. The 9006S can be plugged into a single power source connection (110V - 120V AC) The system includes a battery back up in case of power outages. The 9006S can be expanded up to 15 slave cabinets for a total of 96 compartments within the system

#### **Easy Expansion**

The expansion series can be expanded simply with several expansion key cabinets connected to a main key cabinet. Construction solutions from 6 compartments up to 96 compartments