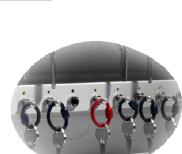

The Key-Box 14 is available with 14 intelligent key slot capacity and be Expandable 28 or 42 key slot capacity with available 14 key slot expansion key strips

All keys and keysets are individually locked by the Key-Box system green LED's indicate those keys to which the user has access to all other keys will stay locked and will continue to remain locked in place

**Key Strips** are defined as secure Locking receptor key strips that lock the key fobs in place restricting access to authorized personnel down to the individual key. **LED** lighting indicate which keys can be taken, which keys are restricted and assist the user when returning the key to the correct location

14 key slot locking key strip with LED indicating lights

The Key-Box 14 is available with 14 intelligent key slot capacity and be Expandable Up to 42 key slot capacity with available 14 key slot expansion key strips