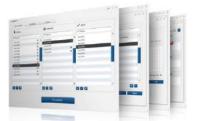

## KeyWin 6-Pro

Key Management Software

included free of charge with all *Key-Box* key management systems with no annual fees!

### Standard Key Management Software with Total Accountability

#### **KeyWin 6-PRO Standard Software** Gives you total control. Easy to use, Easy to Manage

Flexible KeyWin 6 makes it easy to manage everything from around 10 keys up to several thousand keys. You can use one key cabinet or 100 key cabinets in the same key management system and at different locations. The key management system can be managed by a single administrator, or shared with other administrators.