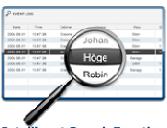

You log into the key cabinet as a user using your personal code. Each key has a key peg with a unique identity, which is placed in a strip that in turn communicates with the KeyWin 6 key management program, where each separate event is registered. The key strips then indicate which keys you have access to or, if a key has already been removed, you receive information on the display about who is using the key. You can also search for historic information about keys in KeyWin5 program.

#### **Event Log**

All events are registered in the log, both from key cabinets and from KeyWin5. You choose what will be shown. The intelligent search function, with select options and timeframe, simplifies obtaining the right information and producing reports