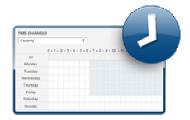

#### **Time Channel**

Limit a group's use by setting a time channel. The group's keys are available when the time channel is active.