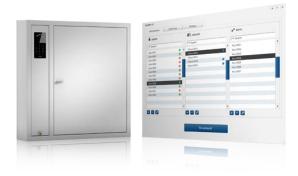

#### **Visual Cabinet View**

Gives you the option to view the key cabinet's status and edit the keys in the key cabinet.

## **KEYBOX Security Key Cabinets**

The Key-Box series smart range of electronic key cabinets with electronic key identification for monitoring and control of each individual key. The Key-Box administration is performed using the PC program keyWin 6 Pro, where all events are logged and saved