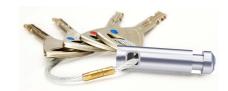

Our Exclusive Secure-Lock

Solid Metal Intelligent Key fobs are Standard on all Key-Box Key Systems

Intelligent Key Management Solutions For All Facilities

Key-Box 14 robust solid metal key fobs are attached to a robust security tamper proof ring individual keys or key sets are assigned a specific receptor within the key cabinet and locked in place until released by an authorized user

Our Secure-Lock 100% solid metal intelligent locking key fobs is the intelligent choice for securing keys

All Key-Box 14 key cabinets include our exclusive Secure-Lock durable 100% solid metal maintenance free locking key fobs for securing your valuable keys/assets