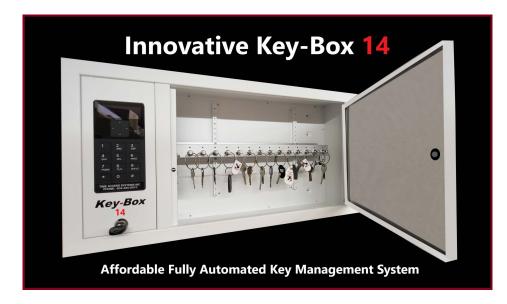

### **Key-Box 14!** Key Management System

14 Key Slot Key System with Secure Locking Intelligent Key Fobs

Complete Packaged System Includes, 9400 key cabinet, 14 x intelligent key fobs, 14 x tamper proof key rings, KeyWin 6 Pro On Premise software license, installation instructions and a 3 year limited depot warranty (1st year parts/labour warranty 2nd -3rd years labour)

\*Standard Metal Door

The Key-Box 14 is available with \*14 intelligent key slot capacity and is Expandable to \*28 or \*42 key slot capacity with available 14 key slot expansion key strips Please contact us for pricing

## Key-Box Intelligent Key/Asset Management for all Types of Businesses and Organizations

**Key-Box 14 - 9400 Cabinet Series** 

For Storing/Securing All Businesses / Organizations Facility/Asset Keys

**Key-Box 14!** 

The Key-Box 14! 9400 Series key cabinets are available with 14 key slot capacity and includes durable solid metal intelligent locking key fobs, Std. standard solid metal door or Optional high Impact polycarbonate clear door with metal frame or available optional solid metal door at extra cost Key-Box offers a wide range of accessories