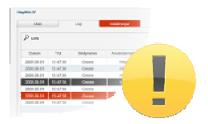

#### **Event Log**

All events are registered in the log, both from key cabinets and from KeyWin5. You choose what will be shown. The intelligent search function, with select options and timeframe, simplifies obtaining the right information and producing reports

#### Export

You can always make a backup of the event log. Either via a CSV file which you can import to Excel or direct to a PDF file