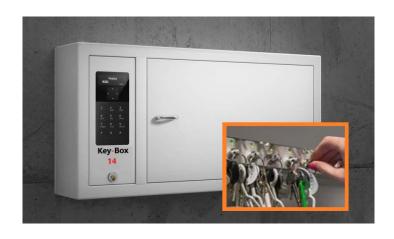

### **Key-Box 14!** Key Management System

14 Key Slot Key System with Secure Locking Intelligent Key Fobs

Complete Packaged System Includes, 9400 key cabinet, 14 x intelligent key fobs, 14 x tamper proof key rings, KeyWin 6 Pro On Premise software license, installation instructions and a 3 year limited depot warranty (1st year parts/labour warranty 2nd -3rd years labour)

The Key-Box 14! 9400 Series key cabinets are available with 14 key slot capacity and includes durable solid metal intelligent locking key fobs, Std. standard solid metal door or Optional high Impact polycarbonate clear door with metal frame or available optional solid metal door at extra cost Key-Box offers a wide range of accessories

Key-Box 14 robust solid metal key fobs are attached to a robust security tamper proof ring individual keys or key sets are assigned a specific receptor within the key cabinet and locked in place until released by an authorized user

#### **Modular Design Features**

Designed to accommodate 14 keys (or key sets), the innovative Key-Box 14 - 9400 Cabinet Series design allows organizations requiring a small automated key system at an affordable price. Standard Solid Metal Door