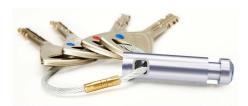

Keys are easily returned to the key cabinet the user enters his/ her PIN on the keypad the door will automatically open the key/ keys are simply inserted back in their slots and are locked in place

Key-Box 14 secure key rings. The secure one time tam-per proof security ring is cost effective and simple to apply without the need for special

Key-Box 14 robust solid metal key fobs are attached to a robust security tamper proof ring individual keys or key sets are assigned a specific receptor within the key cabinet and locked in place until released by an authorized user