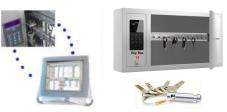

#### A brief description on how the key-box Secure-Lock locking key fobs work

The way **Key-Box 14** automated key systems work with the individual **High Security Locking Key Fobs**. Each individual user is issued a preselected PIN which is entered on the cabinet keypad. Once the PIN is entered and authorized by the system the door automatically opens and the user will have access to only those keys authorized to them. The remainder of the keys stay securely locked in the cabinet. After a key is removed, the system records when it was taken, when it is returned and the user's information etc. If a curfew or time limit is set in the system, and a key is not returned on time, the system will automatically generate an email to management notifying them of the past due key/keys and user name etc. The system therefore gives you a complete audit trail 24/7 of the usage on your valuable facilities, assets and vehicle keys while encouraging user accountability

Key-Box 14 robust solid metal key fobs are attached to a robust security tamper proof ring individual keys or key sets are assigned a specific receptor within the key cabinet and locked in place until released by an authorized user