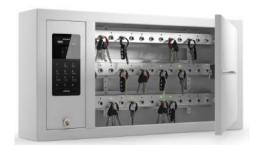

### **Key-Box 14!** Key Management System

14 Key Slot Key System with Secure Locking Intelligent Key Fobs

Complete Packaged System Includes, 9400 key cabinet, 14 x intelligent key fobs, 14 x tamper proof key rings, KeyWin 6 Pro On Premise software license, installation instructions and a 3 year limited depot warranty (1st year parts/labour warranty 2nd -3rd years labour)

## Key-Box Intelligent Key/Asset Management for all Types of Businesses and Organizations

**Key-Box 14 - 9400 Cabinet Series** 

For Storing/Securing All Businesses / Organizations Facility/Asset Keys

**Key-Box 14!** 

The Key-Box 14! 9400 Series key cabinets are available with 14 key slot capacity and includes durable solid metal intelligent locking key fobs, Std. standard solid metal door or Optional high Impact polycarbonate clear door with metal frame or available optional solid metal door at extra cost Key-Box offers a wide range of accessories

#### **Modular Design Features**

Designed to accommodate 14 keys (or key sets), the innovative Key-Box 14 - 9400 Cabinet Series design allows organizations requiring a small automated key system at an affordable price. Standard Solid Metal Door