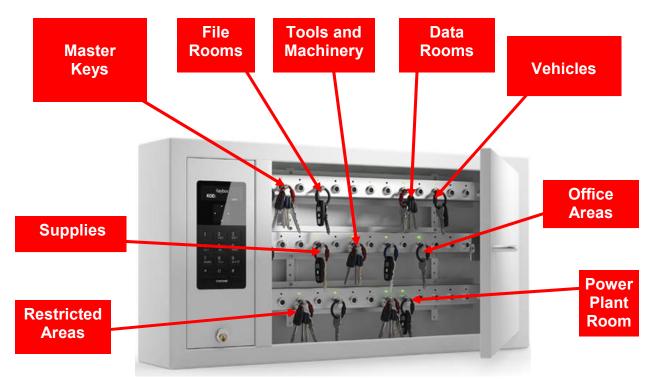

## Key-Box Intelligent Key/Asset Management for all Types of Businesses and Organizations

**Key-Box 14 - 9400 Cabinet Series** 

For Storing/Securing All Businesses / Organizations Facility/Asset Keys

**Key-Box 14!** 

The Key-Box 14! 9400 Series key cabinets are available with 14 key slot capacity and includes durable solid metal intelligent locking key fobs, Std. standard solid metal door or Optional high Impact polycarbonate clear door with metal frame or available optional solid metal door at extra cost Key-Box offers a wide range of accessories

#### **Modular Design Features**

Designed to accommodate 14 keys (or key sets), the innovative Key-Box 14 - 9400 Cabinet Series design allows organizations requiring a small automated key system at an affordable price. Standard Solid Metal Door