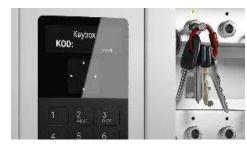

The user simply enters his/her unique assigned PIN to gain access to the key cabinet. Optional card access readers are available to match your existing access cards.

#### **Key-Box 14 Operation**

- Easy plug and play solution with advanced secure technology
- Pin access keypad to access designated keys or key sets which are individually locked in place
- Keys are securely attached using a tamper proof security key ring
- Simple to configure and set up via KeyWin 6
   Pro Software
- Easy to use network connection
- Concealed robust mounting points allow for secure wall mounting