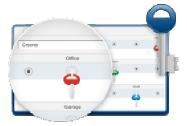

#### **Visual Cabinet View**

Gives you the option to view the key cabinet's status and edit the keys in the key cabinet.