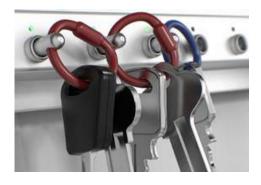

Our Exclusive Secure-Lock

Solid Metal Intelligent Key fobs are Standard on all Key-Box Key Systems

Intelligent Key Management Solutions For All Facilities

Key-Box 14 robust solid metal key fobs are attached to a robust security tamper proof ring individual keys or key sets are assigned a specific receptor within the key cabinet and locked in place until released by an authorized user

Our Secure-Lock 100% solid metal intelligent locking key fobs is the intelligent choice for securing keys

All Key-Box 14 key cabinets include our exclusive Secure-Lock durable 100% solid metal maintenance free locking key fobs for securing your valuable keys/assets