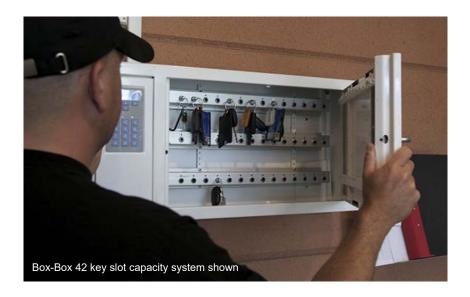

\*Standard Metal Door

The Key-Box 14 is available with \*14 intelligent key slot capacity and is Expandable to \*28 or \*42 key slot capacity with available 14 key slot expansion key strips Please contact us for pricing

The Key-Box 14 is available with 14 intelligent key slot capacity and be Expandable 28 or 42 key slot capacity with available 14 key slot expansion key strips

All keys and keysets are individually locked by the Key-Box system green LED's indicate those keys to which the user has access to all other keys will stay locked and will continue to remain locked in place

14 key slot locking key strip with LED indicating lights

The Key-Box 14 is available with 14 intelligent key slot capacity and be Expandable Up to 42 key slot capacity with available 14 key slot expansion key strips