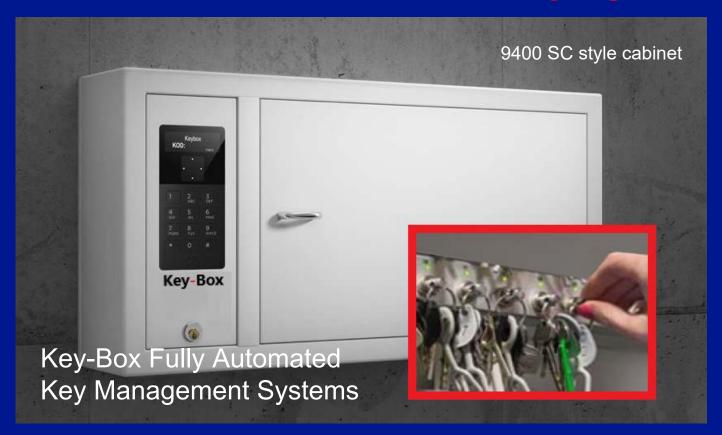

### **Key-Box 14!** Key Management System

14 Key Slot Key System with Secure Locking Intelligent Key Fobs

Complete Packaged System Includes, 9400 key cabinet, 14 x intelligent key fobs, 14 x tamper proof key rings, KeyWin 6 Pro On Premise software license, installation instructions and a 3 year limited depot warranty (1st year parts/labour warranty 2nd -3rd years labour)

The Key-Box 14! 9400 Series key cabinets are available with 14 key slot capacity and includes durable solid metal intelligent locking key fobs, Std. standard solid metal door or Optional high Impact polycarbonate clear door with metal frame or available optional solid metal door at extra cost Key-Box offers a wide range of accessories