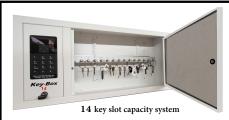

### **Key-Box 14!** Key Management System

14 Key Slot Key System with Secure Locking Intelligent Key Fobs

Complete Packaged System Includes, 9400 key cabinet, 14 x intelligent key fobs, 14 x tamper proof key rings, KeyWin 6 Pro On Premise software license, installation instructions and a 3 year limited depot warranty (1st year parts/labour warranty 2nd -3rd years labour)

\*Standard Metal Door

The Key-Box 14 is available with \*14 intelligent key slot capacity and is Expandable to \*28 or \*42 key slot capacity with available 14 key slot expansion key strips Please contact us for pricing

The Key-Box 14 is available with 14 intelligent key slot capacity and be Expandable 28 or 42 key slot capacity with available 14 key slot expansion key strips

All keys and keysets are individually locked by the Key-Box system green LED's indicate those keys to which the user has access to all other keys will stay locked and will continue to remain locked in place