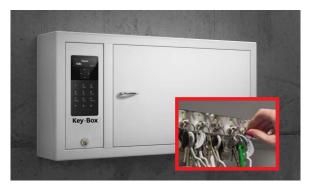

### **Key-Box 14!** Key Management System

14 Key Slot Key System with Secure Locking Intelligent Key Fobs

Complete Packaged System Includes, 9400 key cabinet, 14 x intelligent key fobs, 14 x tamper proof key rings, KeyWin 6 Pro On Premise software license, installation instructions and a 3 year limited depot warranty (1st year parts/labour warranty 2nd -3rd years labour)

\*Standard Metal Door

The Key-Box 14 is available with \*14 intelligent key slot capacity and is Expandable to \*28 or \*42 key slot capacity with available 14 key slot expansion key strips Please contact us for pricing

The Key-Box 14! 9400 Series key cabinets are available with 14 key slot capacity and includes durable solid metal intelligent locking key fobs, Std. standard solid metal door or Optional high Impact polycarbonate clear door with metal frame or available optional solid metal door at extra cost Key-Box offers a wide range of accessories