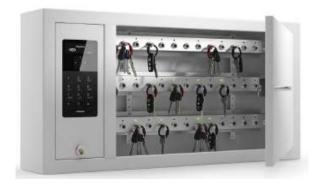

## Key-Box Intelligent Key/Asset Management for all Types of Businesses and Organizations

**Key-Box 14 - 9400 Cabinet Series** 

For Storing/Securing All Businesses / Organizations Facility/Asset Keys

**Key-Box 14!** 

The Key-Box 14! 9400 Series key cabinets are available with 14 key slot capacity and includes durable solid metal intelligent locking key fobs, Std. standard solid metal door or Optional high Impact polycarbonate clear door with metal frame or available optional solid metal door at extra cost Key-Box offers a wide range of accessories

#### **Modular Design Features**

Designed to accommodate 14 keys (or key sets), the innovative Key-Box 14 - 9400 Cabinet Series design allows organizations requiring a small automated key system at an affordable price. Standard Solid Metal Door