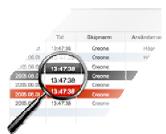

#### **Event Log**

All events are registered in the log, both from key cabinets and from KeyWin5. You choose what will be shown. The intelligent search function, with select options and timeframe, simplifies obtaining the right information and producing reports

#### Export

You can always make a backup of the event log. Either via a CSV file which you can import to Excel or direct to a PDF file