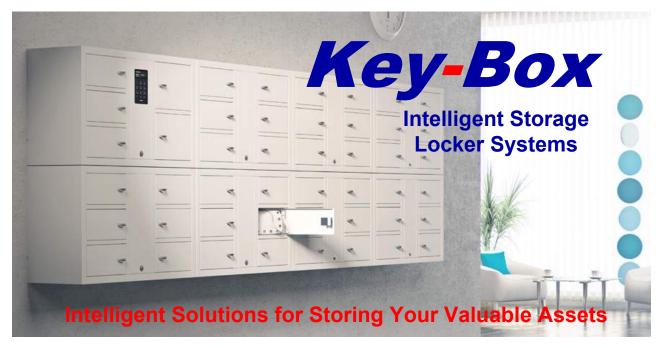

## Key-Box Intelligent Key/Asset Management for all Types of Businesses and Organizations

**Key-Box 14 - 9400 Cabinet Series** 

For Storing/Securing All Businesses / Organizations Facility/Asset Keys

**Key-Box 14!** 

## **Key-Box Key-Box 14 Series Automated Security Key Management Key Cabinets**

Do you know where your valuable facilities keys are? With Key-Box automated key systems you'll always know where your keys are 24/7!