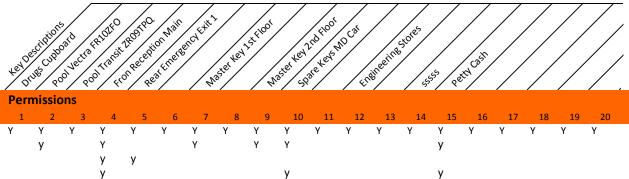

# TRAKA 21 Users & Keys

This spreadsheet is used to maintain users, keys and permissions on Traka21 products.

Please refer to the Help worksheet for more information on the data to enter.

When this spreadsheet has been updated, please import to Traka21 via USB Memory Stick.

Traka21 can support up to 1,000 user records.

It is \*very\* important that the format and layout of this spreadsheet (with the exception of column widths) is not altered in any way.

| Basic User Information |          |               |        |       |
|------------------------|----------|---------------|--------|-------|
| Forename               | Surname  | Contact       | PIN    | Admin |
| Tanveer                | Choudhry | 07881 852112  | 1234   | Y     |
| Simon                  | King     | 07881 852343  | 9271   |       |
| Peter                  | Brodd    | 07852 891456  | 1212   |       |
| Ainsley                | Hawkins  | 08444 125 101 | 521312 |       |
| Andi                   | Boardman | 08444 125 101 | 9876   |       |
| Alan                   | Henry    | 0775 885382   | 1888   |       |