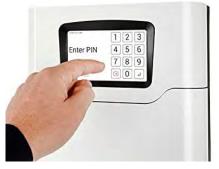

#### **TRAKA 21 Operation**

- Standalone Plug & Play solution with advanced RFID technology
- Touch screen interface
- PIN access to designated keys or keysets which are individually locked in place
- Keys are securely attached using special security seals
- Simple to configure through setup wizard
- No requirements for network
   connection or PC
- Concealed robust fixing points allow secure wall fixing
- 120VAC Power outlet required
- Mains operated with optional battery backup

User is required to enter their unique access PIN code to gain access to the key cabinet

All individual keys and key sets are locked by the traka 21 key system