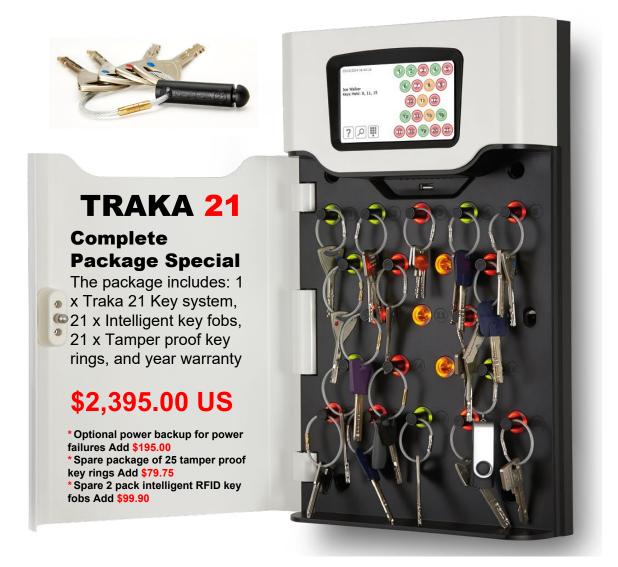

#### **Complete** Package Special

The package includes:

1xTraka21Keysystem, 21xintelligentkeyfobs, 21xtamper proof key rings, one year warranty

## \$2,395.00 US

In stock for fast delivery

\*Optional Power Backup for Power Failures Please Add \$195.00

Once attached to an iFob with a robust security seal. Individual keys or keysets are assigned a specific receptor within the Traka cabinet and locked in place until released by an authorized user