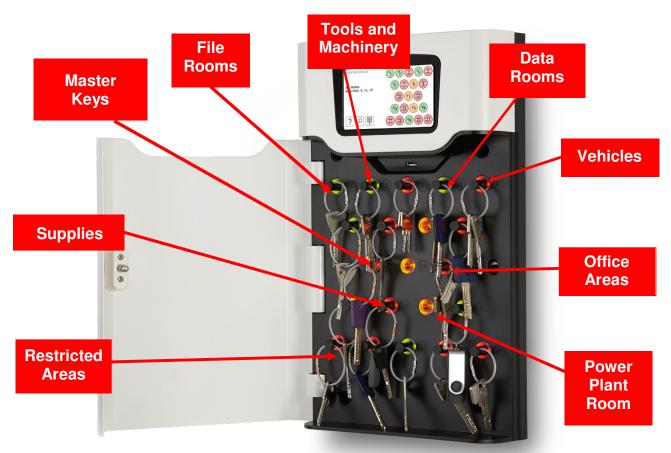

## The Key to business security

Despite the increasing sophistication of commercial security, the management of business critical keys remains weak link. At best they'll be issued from a security desk. At worst they will be hung on a hook in open view or hidden somewhere at the back of a manager's desk drawer. If you lose them or they fall into the wrong hands, you risk losing access to buildings, facilities, secure areas, equipment, machinery, lockers, cabinets and vehicles

#### Benefits

- •Manage, control and report on the use of facility and asset key
- •Identify when the cabinet was accessed and by whom
- •Restrict access to specific site and facility keys for staff and contractors
- •Improve shift start-ups by ensuring important keys are always in place and ready to use
- Completely remove the need for manual key issue
  Reduce losses and damage by making users fully accountable
- •24/7 Audit trails of all key cabinet access event