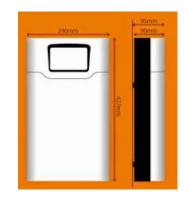

#### **TRAKA 21 Features**

- User, key and access rights administration
- Multilingual functionality
- Screen based audit trail and reporting capability or export via USB port
- 21 robust, long-life I Fobs with security seals
- 21 locking receptors with LED's
- Robust and compact steel housing eliminates exposed hinges and obvious access points
- Manual override and door release functions
- in case of emergency
- Audible alarms
- Simple reports can be reviewed on the screen or the data exported via a USB pen drive in Excel compatible format
- Exported data can be viewed and manipulated on vour computer using Excel or similar