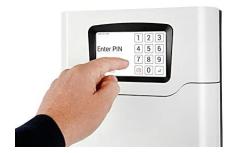

#### **TRAKA 21 Operation**

- Standalone Plug & Play solution with advanced RFID technology
- Touch screen interface
- PIN access to designated keys or keysets which are individually locked in place
- Keys are securely attached using special security seals
- Simple to configure through setup wizard
- No requirements for network
   connection or PC
- Concealed robust fixing points allow secure wall fixing
- 120VAC Power outlet required
- Mains operated with optional battery backup

User is required to enter their unique access PIN code to gain access to the key cabinet

All individual keys and key sets are locked by the traka 21 key system