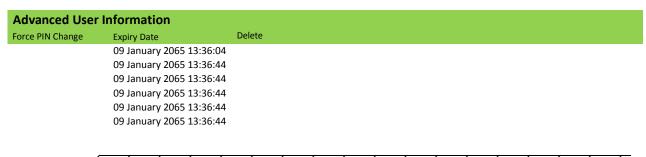

# TRAKA 21 Users & Keys

This spreadsheet is used to maintain users, keys and permissions on Traka21 products.

Please refer to the Help worksheet for more information on the data to enter.

When this spreadsheet has been updated, please import to Traka21 via USB Memory Stick.

Traka21 can support up to 1,000 user records.

It is \*very\* important that the format and layout of this spreadsheet (with the exception of column widths) is not altered in any way.

| Basic User Information |          |               |        |       |
|------------------------|----------|---------------|--------|-------|
| Forename               | Surname  | Contact       | PIN    | Admin |
| Tanveer                | Choudhry | 07881 852112  | 1234   | Y     |
| Simon                  | King     | 07881 852343  | 9271   |       |
| Peter                  | Brodd    | 07852 891456  | 1212   |       |
| Ainsley                | Hawkins  | 08444 125 101 | 521312 |       |
| Andi                   | Boardman | 08444 125 101 | 9876   |       |
| Alan                   | Henry    | 0775 885382   | 1888   |       |