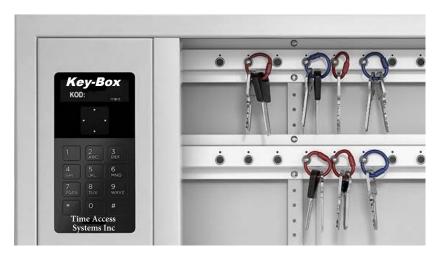

Key-Box offers user friendly software, various access options into the cabinet itself (PIN code, proximity card, biometric fingerprint, breathalyzer) **and is priced right**. The intelligent fob is another feature that stood out over some of the other companies, making the Key-Box our first choice.

**Key-Box The Intelligent Choice!** 