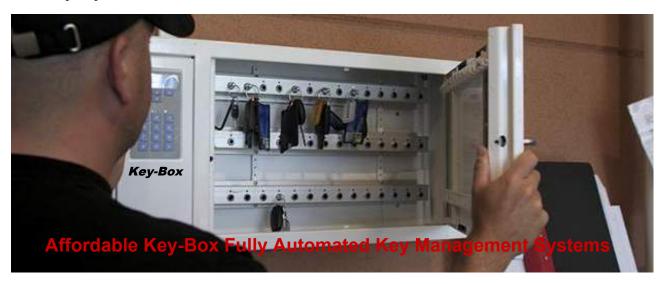

Key-Box offers user friendly software, various access options into the cabinet itself (PIN code, proximity card, biometric fingerprint, breathalyzer) **and is priced right**. The intelligent fob is another feature that stood out over some of the other companies, making the Key-Box our first choice.

Key-Box Automated Key Management Systems are state of the art and innovative solutions to fully manage and protect all valuables asset and facilities keys

Our Key-Box key systems are custom assembled to customer requirements in our facilities to ensure quality goes in to all of our systems all orders are normally shipped out within a few days of order