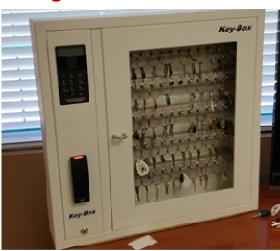

Key-Box Automated Key Management Systems are state of the art and innovative solutions to fully manage and protect all valuables asset and facilities keys

Our Key-Box key systems are custom assembled to customer requirements in our facilities to ensure quality goes in to all of our systems all orders are normally shipped out within a few days of order

We market our Key-Box key/asset management systems exclusively throughout North America with personalized service by our talented highly trained sales and marketing team

All Key-Box systems are fully tested by our factory trained tech personnel before systems are shipped to our customers to ensure flawless set up and operation