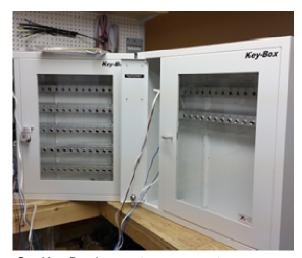

## **Key-Box Automated Key Management Systems**

Key-Box

Proudly Distributed by Time Access Systems Inc

Case Study / End User (partial list ) / About Our Company

Key-Box Automated Key Management Systems are state of the art and innovative solutions to fully manage and protect all valuables asset and facilities keys

Our Key-Box key systems are custom assembled to customer requirements in our facilities to ensure quality goes in to all of our systems all orders are normally shipped out within a few days of order