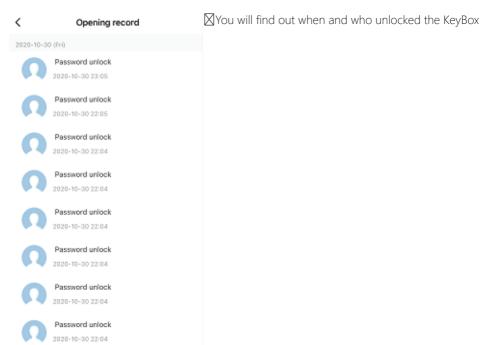

## **App Instructions**

☐ Touch the lock sign to unlock and lock.

☐ Tap "Bell" sign to check the alarm records.

☐ Tap "opening record" to check opening logs.

☑Tap "Intelligent Linkage" to turn on and off go home mode.