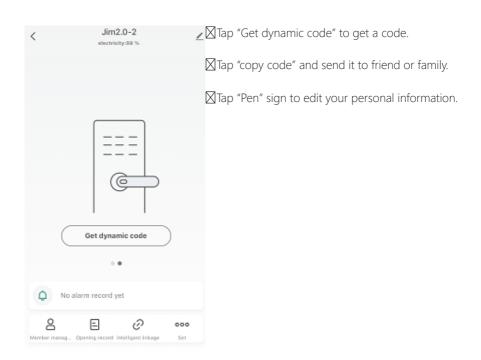

## **App Instructions**

☐ Touch the lock sign to unlock and lock.

☐ Tap "Bell" sign to check the alarm records.

☐ Tap "opening record" to check opening logs.

☑Tap "Intelligent Linkage" to turn on and off go home mode.

☐ Tap "Set" to manage passwords

☐ Tap "+" to add family member or others.

- ☐ Tap "one time code" under Online Code to set a online one time code.
- ☐ Tap "periodic Code" under Online Code to set a online code which will be available in a period of time.
- ☐ Tap "One Time Code" under Offline Code to generate a one time offline code which will be a 10 digits code and use it when the device is offline.
- ☐ Tap " Offline Temporary Code" under Offline Code t generate a offline code(10 digits) which will be available in a period of time, and use when the device is offline or Bluetooth disconnected with device.
- ☐ Tap "Clear Code" to generate a code(10 digits) which is able to clear Codes that need to be invalid or clear all codes.