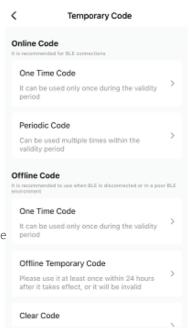

☐ Tap "Set" to manage passwords

☐ Tap "+" to add family member or others.

- ☐ Tap "one time code" under Online Code to set a online one time code.
- ☐ Tap "periodic Code" under Online Code to set a online code which will be available in a period of time.
- ☐ Tap "One Time Code" under Offline Code to generate a one time offline code which will be a 10 digits code and use it when the device is offline.
- ☐ Tap " Offline Temporary Code" under Offline Code t generate a offline code(10 digits) which will be available in a period of time, and use when the device is offline or Bluetooth disconnected with device.
- ☐ Tap "Clear Code" to generate a code(10 digits) which is able to clear Codes that need to be invalid or clear all codes.