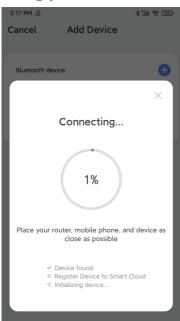

## > 2. Press the "Reset" button and hold it for 3 beeps to start pairing

>3. You will see the detected device and click "Go to add".

>4. Connecting, you need to wait for few seconds to let it finish.

#### >5. Device added