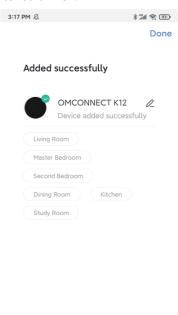

**Emergency**



#### **Jump Start**

When the power is down and use USB-C to jump start the lock and get it unlocked



#### System Lockdown

The lock will be lockdown for 5 minutes if continuously enter wrong PINs for 5 times.

## **Quick Start**

## **Step 1>Install Battery**

>. Rmove the (4) screws on the battery cover



>. Put 4 AAA batteries into the battery dock.



## Step 2>Download Mobile App

>1. Scan QR Code below and download the App and turn on your mobile Bluetooth



## Step 3>Add Device

>1.Go to App Home page, click Add Device or click "+" on the upper right.



## > 2. Press the "Reset" button and hold it for 3 beeps to start pairing



>3. You will see the detected device and click "Go to add".



>4. Connecting, you need to wait for few seconds to let it finish.





#### >5. Device added



## Step 4>Change Admin Password-Initial Admin Password:123456

>1. Press the Enter Button and hold for 3 beeps



>2. Right after the 3 beeps please key in:

Initial Admin Password + Enter Button+New Admin password+Enter Button

## **Mechanical Instructions**

## **Password & Factory Mode:**

## 1. Password Length

Password must be 6 digits(no more no less)

#### 2. Add User PIN

☑Press Enter and hold for 3 beeps, Admin PIN + enter + user PIN + enter + user PIN + enter

#### 3. Modify User PIN

☑Enter + 1 + Enter, PIN to be modified + enter + New PIN + enter + New PIN + Enter

#### 4. Delete User PIN

XEnter + 2 + Enter, Admin PIN + PIN to be deleted + enter

#### 5. Delete All User PINs

☑Enter + 00000 +Enter + Admin PIN and wait for 3 seconds

#### 6. Vitual di