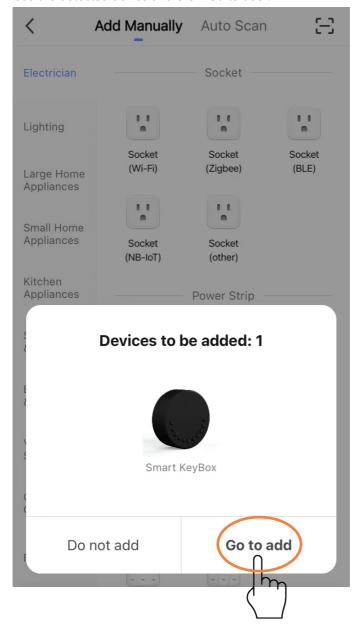

## > 2. Press the "Reset" button and hold it for 3 beeps to start pairing

>3. You will see the detected device and click "Go to add".

>4. Connecting, you need to wait for few seconds to let it finish.