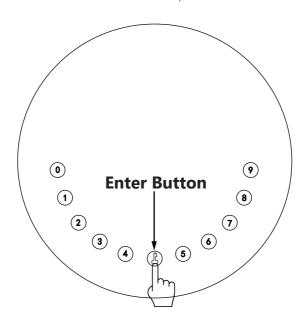

## Step 4>Change Admin Password-Initial Admin Password:123456

>1. Press the Enter Button and hold for 3 beeps

>2. Right after the 3 beeps please key in:

Initial Admin Password + Enter Button+New Admin password+Enter Button

#### 2. Add User PIN

☑Press Enter and hold for 3 beeps, Admin PIN + enter + user PIN + enter + user PIN + enter

#### 3. Modify User PIN

☑Enter + 1 + Enter, PIN to be modified + enter + New PIN + enter + New PIN + Enter

#### 4. Delete User PIN

XEnter + 2 + Enter, Admin PIN + PIN to be deleted + enter

#### 5. Delete All User PINs

☑Enter + 00000 +Enter + Admin PIN and wait for 3 seconds