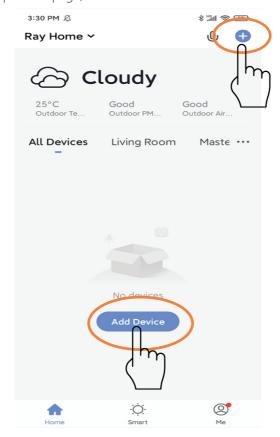

## Step 3>Add Device

>1.Go to App Home page, click Add Device or click "+" on the upper right.