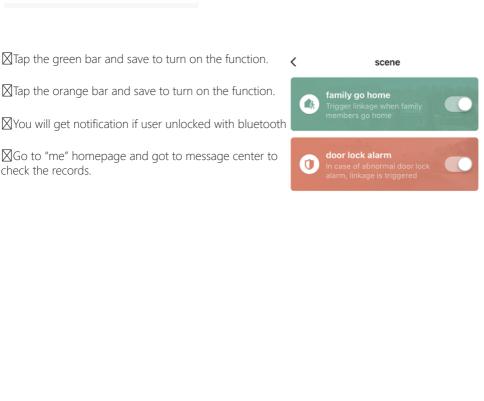

## **App Instructions**

☐ Touch the lock sign to unlock and lock.

☐ Tap "Bell" sign to check the alarm records.

☐ Tap "opening record" to check opening logs.

☑Tap "Intelligent Linkage" to turn on and off go home mode.