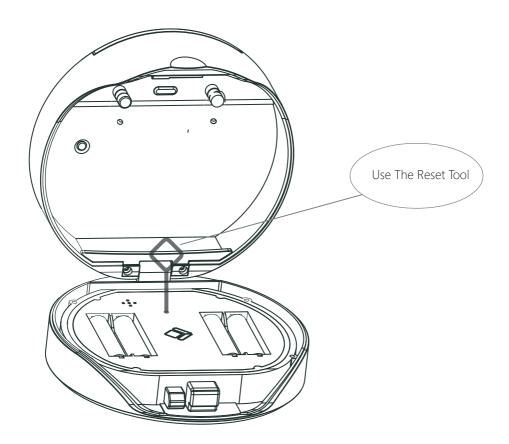

## > 2. Press the "Reset" button and hold it for 3 beeps to start pairing

>3. You will see the detected device and click "Go to add".

>4. Connecting, you need to wait for few seconds to let it finish.

## 8. Reset Factory Mode

Press and hold the reset button for 5seconds and with a long beep

## **Bluetooth broadcasting & re-connecting:**

Press and hold the reset button for 3 beeps, you will be able to pair the device.

☑Bluetooth broadcasting will turn to sleep mode if no operations within 1 minute.