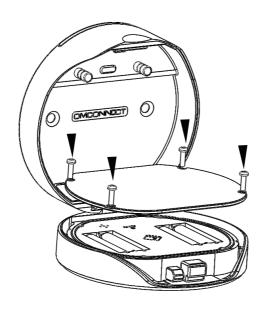

## **Step 1>Install Battery**

>. Rmove the (4) screws on the battery cover

>. Put 4 AAA batteries into the battery dock.