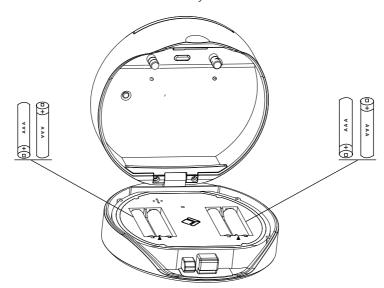

## **Step 1>Install Battery**

>. Rmove the (4) screws on the battery cover

>. Put 4 AAA batteries into the battery dock.