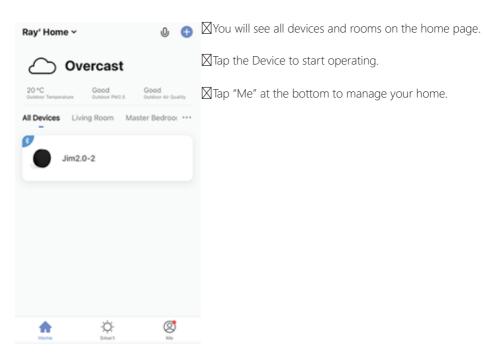

## **App Instructions**

☐ Touch the lock sign to unlock and lock.

☐ Tap "Bell" sign to check the alarm records.

☐ Tap "opening record" to check opening logs.

☑Tap "Intelligent Linkage" to turn on and off go home mode.