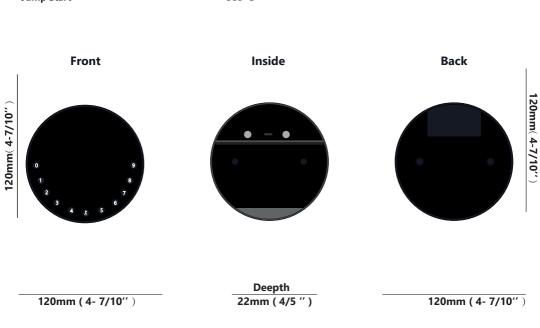

## **Specification**

Model K12

Material Body Zinc Alloy, SUS304

**Battery** 4 x AAA Alkaline Battery

**Unlock Mechanism**Bluetooth, PIN Code, App

Jump Start USB-C