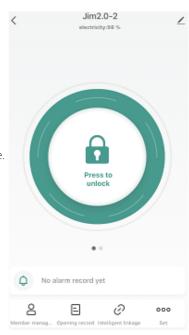

## **App Instructions**

☐ Touch the lock sign to unlock and lock.

☐ Tap "Bell" sign to check the alarm records.

☐ Tap "opening record" to check opening logs.

☑Tap "Intelligent Linkage" to turn on and off go home mode.