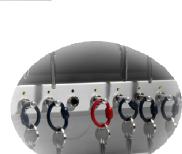

The Key-Box 14 is available in 14 intelligent key slot capacity

All keys and keysets are individually locked by the Key-Box system green LED's indicate those keys to which the user has access to all other keys will stay locked and will continue to remain locked in place

Key-Box 14 robust solid metal key fobs are attached to a robust security tamper proof ring individual keys or key sets are assigned a specific receptor within the key cabinet and locked in place until released by an authorized user

#### **Key-Box Automated Key Management Systems**

Secure-Lock
Exclusive 100% solid metal intelligent locking key fobs

Choosing the right key system for your key management requirement is an important task to ensuring that you are choosing a key system that will secure your valuable keys 24/7 Key-Box is an easy intelligent choice as it's the only key system in the market place that offers its exclusive Secure-Lock high security 100% solid metal intelligent locking key fobs. Each key fob is individually locked in place inside the cabinet to ensure keys are not removed by unauthorized users

Our Secure-Lock 100% solid metal intelligent locking key fobs is the intelligent choice for securing keys

All Key-Box 14 key cabinets include our exclusive Secure-Lock durable 100% solid metal maintenance free locking key fobs for securing your valuable keys/assets