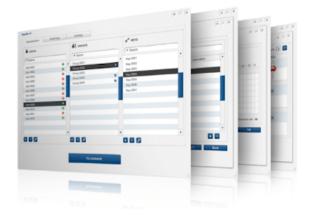

## KeyWin 6-Pro

Key Management Software

included free of charge with all *Key-Box* key management systems with no annual fees!

### KeyWin 6-PRO

#### Standard Key Management Software with Total Accountability

#### **KeyWin 6-PRO Standard Software** Gives you total control. Easy to use, Easy to Manage

Flexible KeyWin 6 makes it easy to manage everything from around 10 keys up to several thousand keys. You can use one key cabinet or 100 key cabinets in the same key management system and at different locations. The key management system can be managed by a single administrator, or shared with other administrators.

#### **KeyWin 6-PRO Standard Software** Provides total Control of your keys - Even from the other side of the world

KeyWin 6 keeps your keys in order. You can easily connect via TCP/IP and communicate via the network connection so you can simply administer and program your Key control series key cabinet, whether you are in the same office block or anywhere in the world.