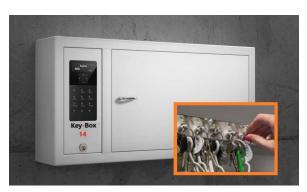

#### **Key-Box 14 Key Management System**

14 Key Slot Key System/Locking Intelligent Key Fobs

Complete Packaged System Includes, 9400 key cabinet, 14 x intelligent key fobs, 14 x tamper proof key rings, KeyWin 6 Pro On Premise software license, installation instructions and a 3 year limited depot warranty (1st year parts/labour warranty 2nd -3rd years labour)

## **Key-Box Intelligent Key/Asset Management for all Types of Businesses and Organizations**

Key-Box 14 - 9400 Cabinet Series

For Storing/Securing All Businesses / Organizations Facility/Asset Keys

Key-Box 14! The Key-Box software provides a full audit trail and real time reporting, detailing who has used each set of keys and when. As a result, staff become more accountable and our customers have found that keys are returned at the end of shifts. This leads to reduce security requirements, with less loss, damage and liability

## **Key-Box Key-Box 14 Series Automated Security Key Management Key Cabinets**

Do you know where your valuable facilities keys are? With Key-Box automated key systems you'll always know where your keys are 24/7!