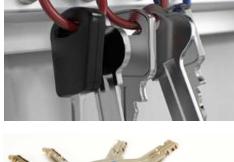

Our Exclusive Secure-Lock

Solid Metal Intelligent Key fobs are Standard on all Key-Box Key Systems

**Intelligent Key Management Solutions For All Facilities** 

Key-Box 14 robust solid metal key fobs are attached to a robust security tamper proof ring individual keys or key sets are assigned a specific receptor within the key cabinet and locked in place until released by an authorized user

Our Secure-Lock 100% solid metal intelligent locking key fobs is the intelligent choice for securing keys

All Key-Box 14 key cabinets include our exclusive Secure-Lock durable 100% solid metal maintenance free locking key fobs for securing your valuable keys/assets