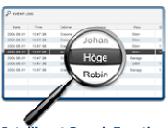

Users, groups and keys are simple and quick to register. You determine which users and groups get which keys by connecting them in the key management system. Every use of the key is registered, and a simple search lets you find out who has had what key and when.

You log into the key cabinet as a user using your personal code. Each key has a key peg with a unique identity, which is placed in a strip that in turn communicates with the KeyWin 6 key management program, where each separate event is registered. The key strips then indicate which keys you have access to or, if a key has already been removed, you receive information on the display about who is using the key. You can also search for historic information about keys in KeyWin5 program.