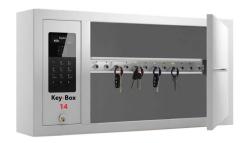

#### **Key-Box 14 Key Management System**

14 Key Slot Key System/Locking Intelligent Key Fobs

Complete Packaged System Includes, 9400 key cabinet, 14 x intelligent key fobs, 14 x tamper proof key rings, KeyWin 6 Pro On Premise software license, installation instructions and a 3 year limited depot warranty (1st year parts/labour warranty 2nd -3rd years labour)

## **Key-Box Intelligent Key/Asset Management for all Types of Businesses and Organizations**

Key-Box 14 - 9400 Cabinet Series

For Storing/Securing All Businesses / Organizations Facility/Asset Keys

Key-Box 14! The Key-Box software provides a full audit trail and real time reporting, detailing who has used each set of keys and when. As a result, staff become more accountable and our customers have found that keys are returned at the end of shifts. This leads to reduce security requirements, with less loss, damage and liability

## Key-Box

Pro On Premise Software at No Extra Charge!

The Key-Box 14! 9400 Series key cabinets are available with 14 key slot capacity and includes durable solid metal intelligent locking key fobs, Std. high Impact polycarbonate clear door with metal frame or available optional solid metal door at extra cost Key-Box offers a wide range of accessories

The Key-Box 14 is available in 14 intelligent key slot capacity

All keys and keysets are individually locked by the Key-Box system green LED's indicate those keys to which the user has access to all other keys will stay locked and will continue to remain locked in place