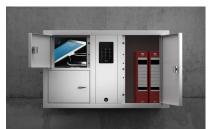

#### **Key-Box 14 Key Management System**

14 Key Slot Key System/Locking Intelligent Key Fobs

Complete Packaged System Includes, 9400 key cabinet, 14 x intelligent key fobs, 14 x tamper proof key rings, KeyWin 6 Pro On Premise software license, installation instructions and a 3 year limited depot warranty (1st year parts/labour warranty 2nd -3rd years labour)

#### **Modular Design Features**

Designed to accommodate 14 keys (or key sets), the innovative Key-Box 14 9400 Cabinet Series design allows organizations requiring a small automated key system at an affordable price. Standard High Impact Clear Polycarbonate door with metal frame or Optional Solid Metal Door available at extra cost

14 key slot locking key strip with LED indicating lights

The cabinets can be supplied with a metal door. The control panel consists of the user interface which includes the screen, keypad and access card or biometric reader.