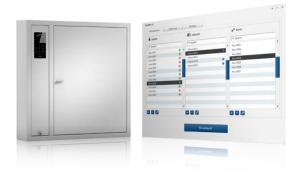

#### **Key-Box 14 Key Management System**

14 Key Slot Key System/Locking Intelligent Key Fobs

Complete Packaged System Includes, 9400 key cabinet, 14 x intelligent key fobs, 14 x tamper proof key rings, KeyWin 6 Pro On Premise software license, installation instructions and a 3 year limited depot warranty (1st year parts/labour warranty 2nd -3rd years labour)

## Key-Box

Pro On Premise Software at No Extra Charge!

The Key-Box 14! 9400 Series key cabinets are available with 14 key slot capacity and includes durable solid metal intelligent locking key fobs, Std. high Impact polycarbonate clear door with metal frame or available optional solid metal door at extra cost Key-Box offers a wide range of accessories

#### **Modular Design Features**

Designed to accommodate 14 keys (or key sets), the innovative Key-Box 14 9400 Cabinet Series design allows organizations requiring a small automated key system at an affordable price. Standard High Impact Clear Polycarbonate door with metal frame or Optional Solid Metal Door available at extra cost

#### **Visual Cabinet View**

Gives you the option to view the key cabinet's status and edit the keys in the key cabinet.