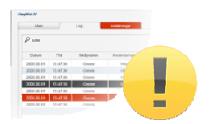

#### **Event Log**

All events are registered in the log, both from key cabinets and from KeyWin5. You choose what will be shown. The intelligent search function, with select options and timeframe, simplifies obtaining the right information and producing reports

#### Export

You can always make a backup of the event log. Either via a CSV file which you can import to Excel or direct to a PDF file

#### **Alarm Indication**

When you receive an alarm, the alarm is clearly marked by a red event in the event log and you can easily see who or what has triggered the alarm

#### **Alarm Settings**

You can choose between many different alarms for your key cabinet. For example, door alarm, key alarm, break-in alarm, etc.