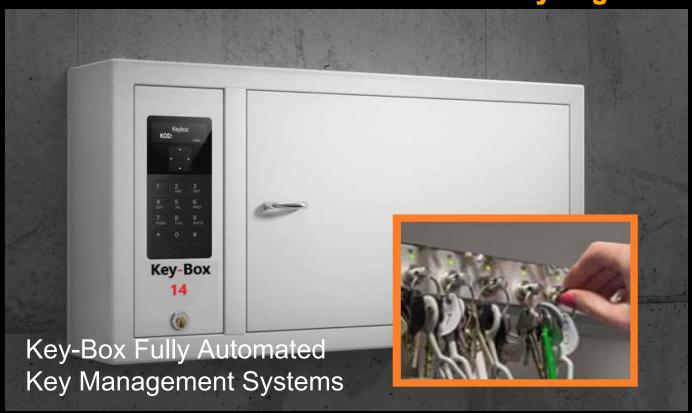

#### **Key-Box 14 Key Management System**

14 Key Slot Key System/Locking Intelligent Key Fobs

Complete Packaged System Includes, 9400 key cabinet, 14 x intelligent key fobs, 14 x tamper proof key rings, KeyWin 6 Pro On Premise software license, installation instructions and a 3 year limited depot warranty (1st year parts/labour warranty 2nd -3rd years labour)

## **Key-Box Key-Box 14 Series Automated Security Key Management Key Cabinets**

Do you know where your valuable facilities keys are? With Key-Box automated key systems you'll always know where your keys are 24/7!

The Key-Box 14 is available in 14 intelligent key slot capacity

All keys and keysets are individually locked by the Key-Box system green LED's indicate those keys to which the user has access to all other keys will stay locked and will continue to remain locked in place