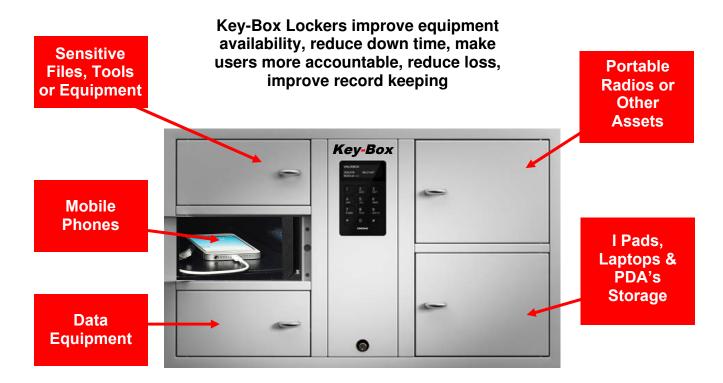

## **Key-Box Intelligent Key/Asset Management for all Types of Businesses and Organizations**

Key-Box 14 - 9400 Cabinet Series

For Storing/Securing All Businesses / Organizations Facility/Asset Keys

Key-Box 14! The Key-Box software provides a full audit trail and real time reporting, detailing who has used each set of keys and when. As a result, staff become more accountable and our customers have found that keys are returned at the end of shifts. This leads to reduce security requirements, with less loss, damage and liability

#### **Benefits**

- Manage, control and report on the use of facility and asset keys
- •Identify when keys are taken and returned, and by whom
- Restrict access to specific site and facility keys for staff and contractors
- •Improve shift start-ups by ensuring important keys are always in place and ready to use
- •Completely remove the need for manual key issue
- •Reduce losses and damage by making users fully accountable
- •Fully scalable to accommodate any number of keys
- •24/7 Audit trails of all key activities.

## **Key-Box Key-Box 14 Series Automated Security Key Management Key Cabinets**

Do you know where your valuable facilities keys are? With Key-Box automated key systems you'll always know where your keys are 24/7!