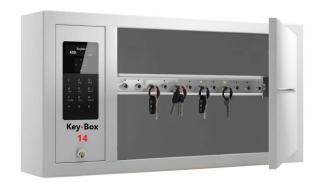

#### **Key-Box 14 Key Management System**

14 Key Slot Key System/Locking Intelligent Key Fobs

Complete Packaged System Includes, 9400 key cabinet, 14 x intelligent key fobs, 14 x tamper proof key rings, KeyWin 6 Pro On Premise software license, installation instructions and a 3 year limited depot warranty (1st year parts/labour warranty 2nd -3rd years labour)

## **Key-Box Intelligent Key/Asset Management for all Types of Businesses and Organizations**

Key-Box 14 - 9400 Cabinet Series

For Storing/Securing All Businesses / Organizations Facility/Asset Keys

Key-Box 14! The Key-Box software provides a full audit trail and real time reporting, detailing who has used each set of keys and when. As a result, staff become more accountable and our customers have found that keys are returned at the end of shifts. This leads to reduce security requirements, with less loss, damage and liability

## Key-Box

Pro On Premise Software at No Extra Charge!

The Key-Box 14! 9400 Series key cabinets are available with 14 key slot capacity and includes durable solid metal intelligent locking key fobs, Std. high Impact polycarbonate clear door with metal frame or available optional solid metal door at extra cost Key-Box offers a wide range of accessories

The Key-Box 14 is available in 14 intelligent key slot capacity

All keys and keysets are individually locked by the Key-Box system green LED's indicate those keys to which the user has access to all other keys will stay locked and will continue to remain locked in place