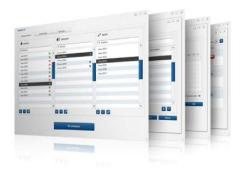

#### **KeyWin 6-PRO Standard Software** Gives you total control. Easy to use, Easy to Manage

Flexible KeyWin 6 makes it easy to manage everything from around 10 keys up to several thousand keys. You can use one key cabinet or 100 key cabinets in the same key management system and at different locations. The key management system can be managed by a single administrator, or shared with other administrators.

Users, groups and keys are simple and quick to register. You determine which users and groups get which keys by connecting them in the key management system. Every use of the key is registered, and a simple search lets you find out who has had what key and when.

#### **Event Log**

All events are registered in the log, both from key cabinets and from KeyWin5. You choose what will be shown. The intelligent search function, with select options and timeframe, simplifies obtaining the right information and producing reports