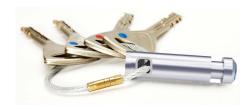

Our Exclusive Secure-Lock

Solid Metal Intelligent Key fobs are Standard on all Key-Box Key Systems

**Intelligent Key Management Solutions For All Facilities** 

Key-Box 14 robust solid metal key fobs are attached to a robust security tamper proof ring individual keys or key sets are assigned a specific receptor within the key cabinet and locked in place until released by an authorized user

Our Secure-Lock 100% solid metal intelligent locking key fobs is the intelligent choice for securing keys

All Key-Box 14 key cabinets include our exclusive Secure-Lock durable 100% solid metal maintenance free locking key fobs for securing your valuable keys/assets