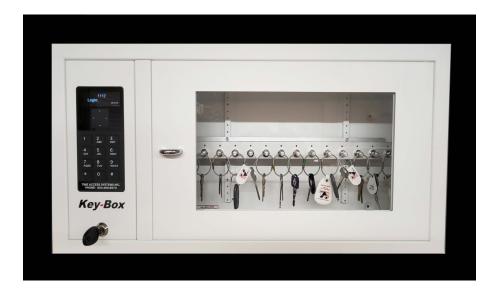

#### **Modular Design Features**

Designed to accommodate 14 keys (or key sets), the innovative Key-Box 14 9400 Cabinet Series design allows organizations requiring a small automated key system at an affordable price. Standard High Impact Clear Polycarbonate door with metal frame or Optional Solid Metal Door available at extra cost

14 key slot locking key strip with LED indicating lights

The cabinets can be supplied with a metal door. The control panel consists of the user interface which includes the screen, keypad and access card or biometric reader.