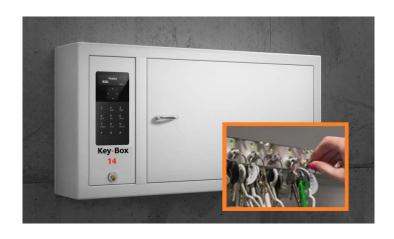

#### **Key-Box 14 Key Management System**

14 Key Slot Key System/Locking Intelligent Key Fobs

Complete Packaged System Includes, 9400 key cabinet, 14 x intelligent key fobs, 14 x tamper proof key rings, KeyWin 6 Pro On Premise software license, installation instructions and a 3 year limited depot warranty (1st year parts/labour warranty 2nd -3rd years labour)

The Key-Box 14 is available in 14 intelligent key slot capacity

All keys and keysets are individually locked by the Key-Box system green LED's indicate those keys to which the user has access to all other keys will stay locked and will continue to remain locked in place

Keys are easily returned to the key cabinet the user enters his/ her PIN on the keypad the door will automatically open the key/ keys are simply inserted back in their slots and are locked in place

Key-Box 14 secure key rings. The secure one time tam-per proof security ring is cost effective and simple to apply without the need for special

Key-Box 14 robust solid metal key fobs are attached to a robust security tamper proof ring individual keys or key sets are assigned a specific receptor within the key cabinet and locked in place until released by an authorized user