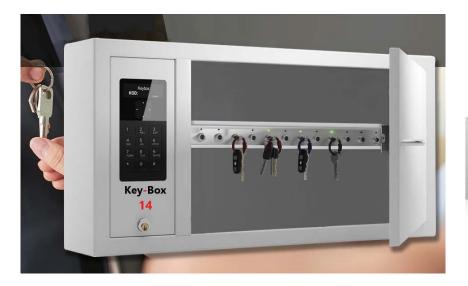

The user simply enters his/her unique assigned PIN to gain access to the key cabinet. Optional card access readers are available to match your existing access cards.

#### **Key-Box 14 Operation**

- Easy plug and play solution with advanced secure technology
- Pin access keypad to access designated keys or key sets which are individually locked in place
- Keys are securely attached using a tamper proof security key ring
- Simple to configure and set up via KeyWin 6
   Pro Software
- Easy to use network connection
- Concealed robust mounting points allow for secure wall mounting