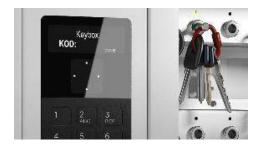

#### **Key-Box 14 Key Management System**

14 Key Slot Key System/Locking Intelligent Key Fobs

Complete Packaged System Includes, 9400 key cabinet, 14 x intelligent key fobs, 14 x tamper proof key rings, KeyWin 6 Pro On Premise software license, installation instructions and a 3 year limited depot warranty (1st year parts/labour warranty 2nd -3rd years labour)

#### What is Key-Box 14?

Key-Box 14! is a sophisticated PC Based network ready key management system which combines innovative high technology and robust design to provide small, medium and large sized business es with the advanced management of keys or key sets in an affordable plug and play system

The user simply enters his/her unique assigned PIN to gain access to the key cabinet. Optional card access readers are available to match your existing access cards.