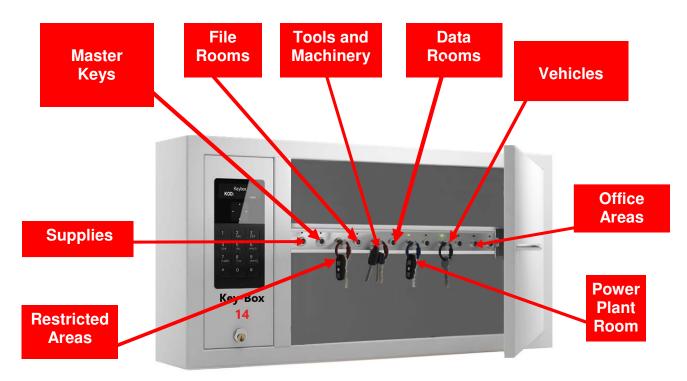

The Key-Box 14 is available in 14 intelligent key slot capacity

All keys and keysets are individually locked by the Key-Box system green LED's indicate those keys to which the user has access to all other keys will stay locked and will continue to remain locked in place

Key-Box 14 robust solid metal key fobs are attached to a robust security tamper proof ring individual keys or key sets are assigned a specific receptor within the key cabinet and locked in place until released by an authorized user

Key Strips are defined as secure Locking receptor key strips that lock the key fobs in place restricting access to authorized personnel down to the individual key. LED lighting indicate which keys can be taken, which keys are restricted and assist the user when returning the key to the correct location

14 key slot locking key strip with LED indicating lights

The cabinets can be supplied with a metal door. The control panel consists of the user interface which includes the screen, keypad and access card or biometric reader.