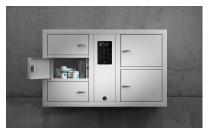

#### **Key-Box 14 Key Management System**

14 Key Slot Key System/Locking Intelligent Key Fobs

Complete Packaged System Includes, 9400 key cabinet, 14 x intelligent key fobs, 14 x tamper proof key rings, KeyWin 6 Pro On Premise software license, installation instructions and a 3 year limited depot warranty (1st year parts/labour warranty 2nd -3rd years labour)

## Key-Box

Pro On Premise Software at No Extra Charge!

The Key-Box 14! 9400 Series key cabinets are available with 14 key slot capacity and includes durable solid metal intelligent locking key fobs, Std. high Impact polycarbonate clear door with metal frame or available optional solid metal door at extra cost Key-Box offers a wide range of accessories

#### **Modular Design Features**

Designed to accommodate 14 keys (or key sets), the innovative Key-Box 14 9400 Cabinet Series design allows organizations requiring a small automated key system at an affordable price. Standard High Impact Clear Polycarbonate door with metal frame or Optional Solid Metal Door available at extra cost