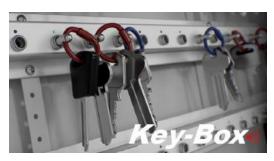

#### **Key-Box 14 Operation**

- Easy plug and play solution with advanced secure technology
- Pin access keypad to access designated keys or key sets which are individually locked in place
- Keys are securely attached using a tamper proof security key ring
- Simple to configure and set up via KeyWin 6
   Pro Software
- Easy to use network connection
- Concealed robust mounting points allow for secure wall mounting

The Key-Box 14 is available in 14 intelligent key slot capacity

All keys and keysets are individually locked by the Key-Box system green LED's indicate those keys to which the user has access to all other keys will stay locked and will continue to remain locked in place

Key Strips are defined as secure Locking receptor key strips that lock the key fobs in place restricting access to authorized personnel down to the individual key. LED lighting indicate which keys can be taken, which keys are restricted and assist the user when returning the key to the correct location

14 key slot locking key strip with LED indicating lights

The cabinets can be supplied with a metal door. The control panel consists of the user interface which includes the screen, keypad and access card or biometric reader.