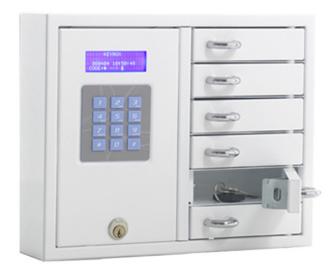

# 9006 S Series Key-Box Key System Smart secure solutions for securing your valuable keys and assets

The 9006S Series intelligent key system is a flexible system that comes with six intelligent storage compartments, **PIN** entry keypad and an easy to read display to provide an easy overview and user friendly programming. The 9006S can be plugged into a single power source connection (110V - 120V AC) The system includes a battery back up in case of power outages. The 9006S can be expanded up to 15 slave cabinets for a total of 96 compartments within the system

#### **Benefits**

- •6 Key storage compartments
- •Manage, control and report on the use of facility key cabinet
- •Identify when the cabinet was accessed and by whom
- Restrict access to specific staff and contractors to access the key cabinet to remove the keys
- •Improve shift start-ups by ensuring facilities keys are always in place and ready to use in the cabinet
- •Completely remove the need for manual key issue
- •Reduce losses and damage by making users fully accountable
- •Fully scalable to accommodate any number of compartments
- •24/7 Audit trails of all key cabinet compartment access event