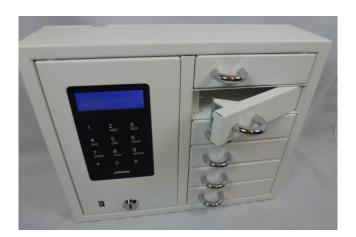

# 9006 S Series Key-Box Key System Smart secure solutions for securing your valuable keys and assets

The 9006S Series intelligent key system is a flexible system that comes with six intelligent storage compartments, **PIN** entry keypad and an easy to read display to provide an easy overview and user friendly programming. The 9006S can be plugged into a single power source connection (110V - 120V AC) The system includes a battery back up in case of power outages. The 9006S can be expanded up to 15 slave cabinets for a total of 96 compartments within the system