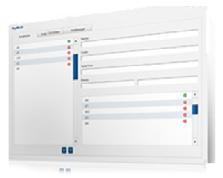

# **KeyWin Light Software**

KeyWin Light is a software that simplifies your work in a flexible and easy to grasp way. You can monitor and control both key management and storage of valuables. KeyWin is easy to grasp and very simple to administer. All events are registered and saved in KeyWin Light is used with the 9006S Series Systems

#### Flexible overview for your key management system

KeyWin Light is a software that can be used with the System series for key cabinet and value box. You obtain monitoring and control by plugging a USB flash drive into the cabinet using a service code. The event log is also downloaded to the USB flash drive, which is then processed on a computer.