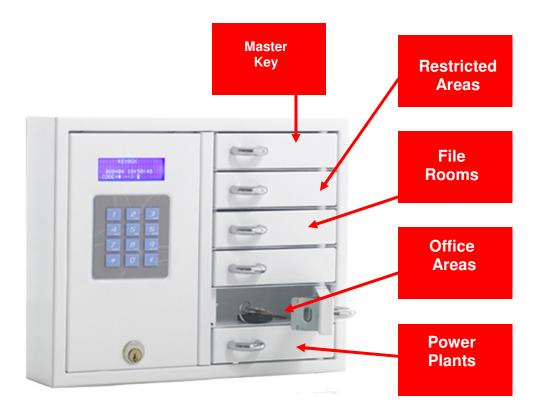

# **Key-Box Intelligent Key/Asset Management For all Types of Businesses and Organizations**

For Storing/Securing all Businesses/Organizations Facility/Asset Keys

9006 S Series

The Key-Box KeyWin Light software provides a full audit trail and real time reporting, detailing who has used and accessed the cabinet and when. As a result, staff become more accountable and our customers have found that keys are returned at the end of shifts. This leads to reduce security requirements with less loss, damage and liability

#### **Benefits**

- •6 Key storage compartments
- •Manage, control and report on the use of facility key cabinet
- •Identify when the cabinet was accessed and by whom
- Restrict access to specific staff and contractors to access the key cabinet to remove the keys
- •Improve shift start-ups by ensuring facilities keys are always in place and ready to use in the cabinet
- •Completely remove the need for manual key issue
- •Reduce losses and damage by making users fully accountable
- •Fully scalable to accommodate any number of compartments
- •24/7 Audit trails of all key cabinet compartment access event