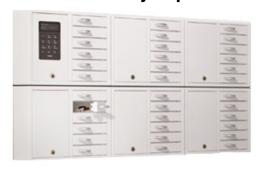

# 9006 S Series Key-Box Key System Smart secure solutions for securing your valuable keys and assets

The 9006S Series intelligent key system is a flexible system that comes with six intelligent storage compartments, **PIN** entry keypad and an easy to read display to provide an easy overview and user friendly programming. The 9006S can be plugged into a single power source connection (110V - 120V AC) The system includes a battery back up in case of power outages. The 9006S can be expanded up to 15 slave cabinets for a total of 96 compartments within the system

# 9006 S is easily expandable

9006 E Expansion cabinet with six compartments

Easy Expansion

The expansion series can be expanded simply with several expansion key cabinets connected

to a main key cabinet. Construction

# 9006S Special Package Deal Includes:

- 9006S Series Cabinet (with 6 compartments)
- KeyWin Light Software
- Battery Back Up
- •Set Up Manual
- •1 Year Warranty

\$2,295.00 ea

\$1,695.00 ea

to 96 compartments