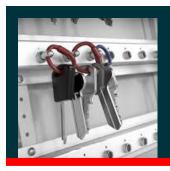

# 9006 S Series Key-Box Key System Smart secure solutions for securing your valuable keys and assets

The 9006S Series intelligent key system is a flexible system that comes with six intelligent storage compartments, **PIN** entry keypad and an easy to read display to provide an easy overview and user friendly programming. The 9006S can be plugged into a single power source connection (110V - 120V AC) The system includes a battery back up in case of power outages. The 9006S can be expanded up to 15 slave cabinets for a total of 96 compartments within the system

# **Key-Box Intelligent Key/Asset Management For all Types of Businesses and Organizations**

For Storing/Securing all Businesses/Organizations Facility/Asset Keys

9006 S Series

The Key-Box KeyWin Light software provides a full audit trail and real time reporting, detailing who has used and accessed the cabinet and when. As a result, staff become more accountable and our customers have found that keys are returned at the end of shifts. This leads to reduce security requirements with less loss, damage and liability