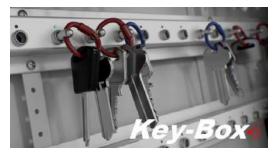

Our Exclusive Secure-Lock

Solid Metal Intelligent Key fobs are Standard on all Key-Box Key Systems

Key-Box 9400 SC robust solid metal key fobs are attached to a robust security tamper proof ring individual keys or keysets are assigned a specific receptor within the key cabinet and locked in place until released by an authorized user

### **Key-Box Automated Key Management Systems**

Secure-Lock Exclusive 100% solid metal intelligent locking key fobs Choosing the right key system for your key management requirement is an important task to ensuring that you are choosing a key system that will secure your valuable keys 24/7 Key-Box is an easy intelligent choice as it's the only key system in the market place that offers its exclusive Secure-Lock high security 100% solid metal intelligent locking key fobs. Each key fob is individually locked in place inside the cabinet to ensure keys are not removed by unauthorized users

All Key-Box key cabinets include our exclusive Secure-Lock 100% solid metal locking key fobs for securing your valuable keys/assets