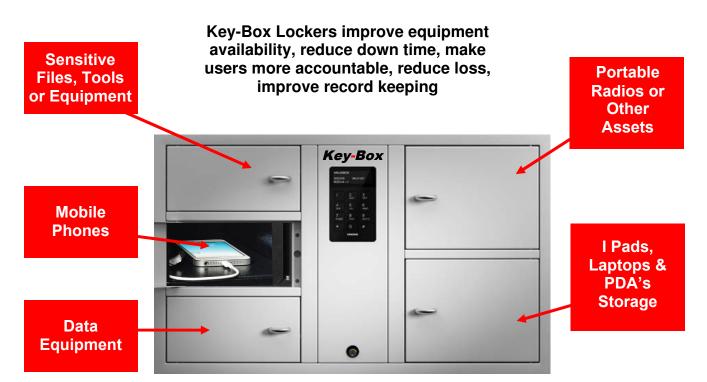

# Key-Box Intelligent Key/Asset Management for all Types of Businesses and Organizations

#### 9400 SC Series

For Storing/Securing All Businesses / Organizations Facility/Asset Keys

The Key-Box software provides a full audit trail and real time reporting, detailing who has used each set of keys and when. As a result, staff become more accountable and our customers have found that keys are returned at the end of shifts. This leads to reduce security requirements, with less loss, damage and liability

#### **Benefits**

- •Manage, control and report on the use of facility and asset keys
- •Identify when keys are taken and returned, and by whom
- •Restrict access to specific site and facility keys for staff and contractors
- •Improve shift start-ups by ensuring important keys are always in place and ready to use
- •Completely remove the need for manual key issue
- •Reduce losses and damage by making users fully accountable
- •Fully scalable to accommodate any number of keys
- •24/7 Audit trails of all key activities.