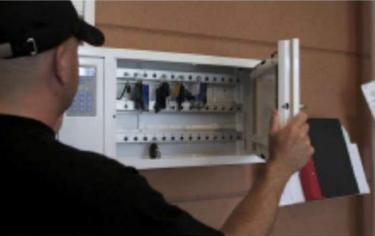

# Key-Box 9400 SC Series Automated Security Key Management Key Cabinets

Do you know where your valuable facilities keys are? With Key-Box automated key systems you'll always know where your keys are 24/7!

Key-Box

9400 SC Series

<sup>9400</sup> SC Series is powered by KeyWin 5 Pro Software

The 9400 SC Series key cabinets offer a choice between a capacity of 14, 28 or 42 key slots and includes durable solid metal intelligent locking key fobs. A 9400 SC 14 key system can be easily upgraded to a 42 key system with available expansion 14 key slot key strips. A complete range of options and accessories are available for the 9400 SC Series

### Key-Box 9400 SC Operation

- •Easy plug and play solution with advanced secure technology
- •Pin access keypad to access designated keys or key sets which are individually locked in place
- •Keys are securely attached using a tamper proof security key ring
- •Simple to configure and set up via KeyWin 5 Pro Software
- •Easy to use network connection
- •Concealed robust mounting points allow for secure wall mounting

The Key-Box 9400 SC is available in 14, 28 or 42 key slot capacity within the same cabinet The user simply enters his/her unique assigned PIN to gain access to the key cabinet. Optional card access readers are available to match your existing access cards.