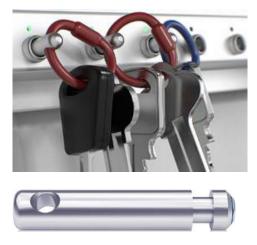

Key-Box 9400 SC robust solid metal key fobs are attached to a robust security tamper proof ring individual keys or keysets are assigned a specific receptor within the key cabinet and locked in place until released by an authorized user

### **Key-Box Automated Key Management Systems**

Secure-Lock Exclusive 100% solid metal intelligent locking key fobs Choosing the right key system for your key management requirement is an important task to ensuring that you are choosing a key system that will secure your valuable keys 24/7 Key-Box is an easy intelligent choice as it's the only key system in the market place that offers its exclusive Secure-Lock high security 100% solid metal intelligent locking key fobs. Each key fob is individually locked in place inside the cabinet to ensure keys are not removed by unauthorized users

All Key-Box key cabinets include our exclusive Secure-Lock 100% solid metal locking key fobs for securing your valuable keys/assets