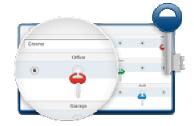

All keys and keysets are individually locked by the Key-Box system green LED's indicate those keys to which the user has access to all other keys will stay locked and will continue to remain locked in place

Key-Box 9400 SC robust solid metal key fobs are attached to a robust security tamper proof ring individual keys or keysets are assigned a specific receptor within the key cabinet and locked in place until released by an authorized user