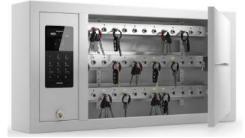

#### 9400 SC Series

For Storing/Securing All Businesses / Organizations Facility/Asset Keys

The Key-Box software provides a full audit trail and real time reporting, detailing who has used each set of keys and when. As a result, staff become more accountable and our customers have found that keys are returned at the end of shifts. This leads to reduce security requirements, with less loss, damage and liability

# Key-Box 9400 SC Series Automated Security Key Management Key Cabinets

Do you know where your valuable facilities keys are? With Key-Box automated key systems you'll always know where your keys are 24/7!

Key-Box

9400 SC Series

<sup>9400</sup> SC Series is powered by KeyWin 5 Pro Software

The 9400 SC Series key cabinets offer a choice between a capacity of 14, 28 or 42 key slots and includes durable solid metal intelligent locking key fobs. A 9400 SC 14 key system can be easily upgraded to a 42 key system with available expansion 14 key slot key strips. A complete range of options and accessories are available for the 9400 SC Series