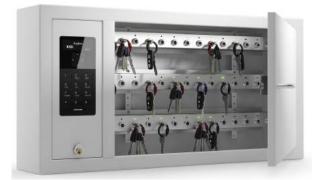

#### 9400 SC Series

For Storing/Securing All Businesses / Organizations Facility/Asset Keys

The Key-Box software provides a full audit trail and real time reporting, detailing who has used each set of keys and when. As a result, staff become more accountable and our customers have found that keys are returned at the end of shifts. This leads to reduce security requirements, with less loss, damage and liability

# Key-Box 9400 SC Series Automated Security Key Management Key Cabinets

Do you know where your valuable facilities keys are? With Key-Box automated key systems you'll always know where your keys are 24/7!

Key-Box

9400 SC Series

<sup>9400</sup> SC Series is powered by KeyWin 5 Pro Software

The 9400 SC Series key cabinets offer a choice between a capacity of 14, 28 or 42 key slots and includes durable solid metal intelligent locking key fobs. A 9400 SC 14 key system can be easily upgraded to a 42 key system with available expansion 14 key slot key strips. A complete range of options and accessories are available for the 9400 SC Series