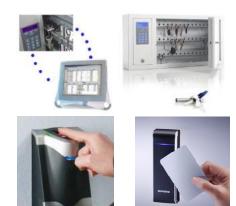

The Key-Box 9400 SC is available in 14, 28 or 42 key slot capacity within the same cabinet The user simply enters his/her unique assigned PIN to gain access to the key cabinet. Optional card access readers are available to match your existing access cards.

#### **User Identification**

The 9400 SC Series can support any type of access control device required to identify a user to the key system. Supported devices include RFID proximity readers from all leading access control manufacturers, magstripe, and barcode