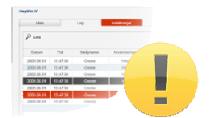

#### **Alarm Indication**

When you receive an alarm, the alarm is clearly marked by a red event in the event log and you can easily see who or what has triqgered the alarm

**Alarm Settings** You can choose between many different alarms for your key cabinet. For example, door alarm, key alarm, break-in alarm, etc.

#### **Event Log**

All events are registered in the log, both from key cabinets and from KeyWin5. You choose what will be shown. The intelligent search function, with select options and timeframe, simplifies obtaining the right information and producing reports