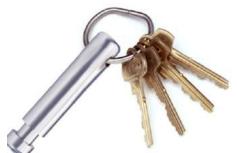

Keys are easily returned to the key cabinet the user enters his/ her PIN on the keypad the door will automatically open the key/ keys are simply inserted back in their slots and are locked in place

Key-Box 9400 SC secure key rings. The secure one time tamper proof security ring is cost effective and simple to apply without the need for special

Key-Box 9400 SC robust solid metal key fobs are attached to a robust security tamper proof ring individual keys or keysets are assigned a specific receptor within the key cabinet and locked in place until released by an authorized user