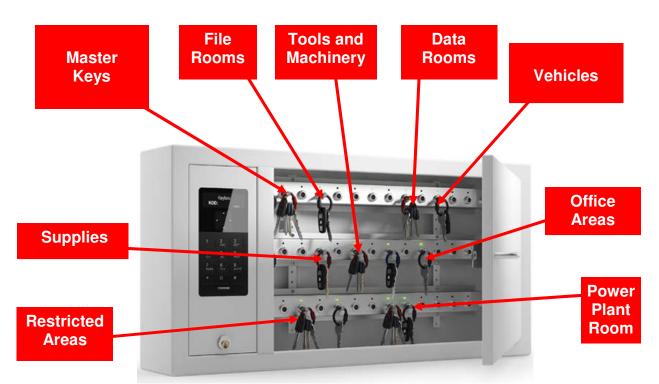

The Key-Box 9400 SC is available in 14, 28 or 42 key slot capacity within the same cabinet The user simply enters his/her unique assigned PIN to gain access to the key cabinet. Optional card access readers are available to match your existing access cards.

All keys and keysets are individually locked by the Key-Box system green LED's indicate those keys to which the user has access to all other keys will stay locked and will continue to remain locked in place