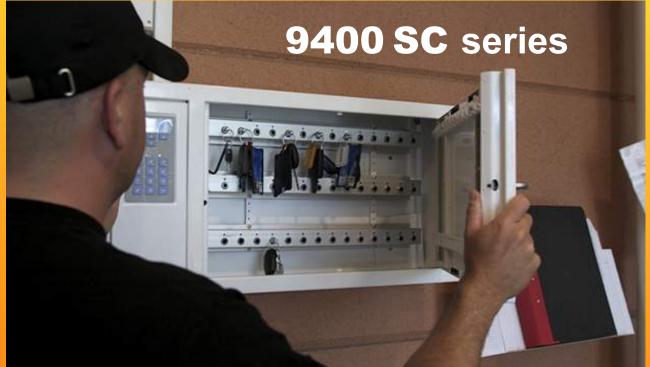

#### 9400 SC Series

For Storing/Securing All Businesses / Organizations Facility/Asset Keys

The Key-Box software provides a full audit trail and real time reporting, detailing who has used each set of keys and when. As a result, staff become more accountable and our customers have found that keys are returned at the end of shifts. This leads to reduce security requirements, with less loss, damage and liability

# Key-Box 9400 SC Series Automated Security Key Management Key Cabinets

Do you know where your valuable facilities keys are? With Key-Box automated key systems you'll always know where your keys are 24/7!