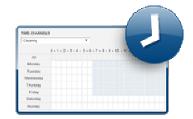

#### **Time Channel**

Limit a group's use by setting a time channel. The group's keys are available when the time channel is active.