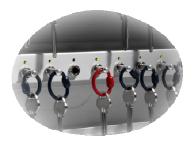

All keys and keysets are individually locked by the Key-Box system green LED's indicate those keys to which the user has access to all other keys will stay locked and will continue to remain locked in place

Key-Box 9400 SC robust solid metal key fobs are attached to a robust security tamper proof ring individual keys or keysets are assigned a specific receptor within the key cabinet and locked in place until released by an authorized user

### **Key-Box Automated Key Management Systems**

Secure-Lock Exclusive 100% solid metal intelligent locking key fobs Choosing the right key system for your key management requirement is an important task to ensuring that you are choosing a key system that will secure your valuable keys 24/7 Key-Box is an easy intelligent choice as it's the only key system in the market place that offers its exclusive Secure-Lock high security 100% solid metal intelligent locking key fobs. Each key fob is individually locked in place inside the cabinet to ensure keys are not removed by unauthorized users