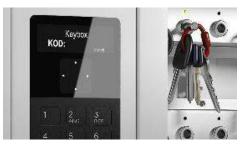

# Key-Box 9400 SC Series Automated Security Key Management Key Cabinets

Do you know where your valuable facilities keys are? With Key-Box automated key systems you'll always know where your keys are 24/7!

The Key-Box 9400 SC is available in 14, 28 or 42 key slot capacity within the same cabinet The user simply enters his/her unique assigned PIN to gain access to the key cabinet. Optional card access readers are available to match your existing access cards.