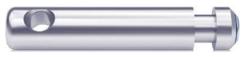

#### **Modular Design Features**

Designed to accommodate between 14 and 42 keys (or key sets), the innovative 9400 SC Series design allows for starting small and later expanding by adding multiples of 14 key positions (called expansion key strips) as required.

**Expansion Key Strips** are defined as locking or non -locking. Locking receptor strips lock the key fobs in place restricting access to authorized personnel down to the individual key. Non-locking expansion strips provide a solution for organizations requiring less security but still an audit of key usage. LED lighting indicate which keys can be taken, which keys are restricted and assist the user when returning the key to the correct location

14 key slot locking expansion key strip with LED indicating lights

The cabinets can be supplied with a clear polycarbonate or optional metal door. The control panel consists of the user interface which includes the screen, keypad and access card or biometric reader.