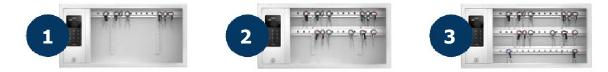

Key-Box

9400 SC Series

<sup>9400</sup> SC Series is powered by KeyWin 5 Pro Software

The 9400 SC Series key cabinets offer a choice between a capacity of 14, 28 or 42 key slots and includes durable solid metal intelligent locking key fobs. A 9400 SC 14 key system can be easily upgraded to a 42 key system with available expansion 14 key slot key strips. A complete range of options and accessories are available for the 9400 SC Series

The Key-Box 9400 SC is available in 14, 28 or 42 key slot capacity within the same cabinet The user simply enters his/her unique assigned PIN to gain access to the key cabinet. Optional card access readers are available to match your existing access cards.

#### **Modular Design Features**

Designed to accommodate between 14 and 42 keys (or key sets), the innovative 9400 SC Series design allows for starting small and later expanding by adding multiples of 14 key positions (called expansion key strips) as required.