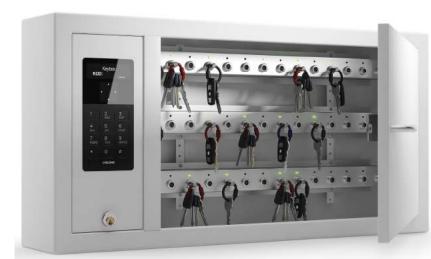

# Key-Box 9400 SC Series Automated Security Key Management Key Cabinets

Do you know where your valuable facilities keys are? With Key-Box automated key systems you'll always know where your keys are 24/7!

Key-Box

9400 SC Series

<sup>9400</sup> SC Series is powered by KeyWin 5 Pro Software

The 9400 SC Series key cabinets offer a choice between a capacity of 14, 28 or 42 key slots and includes durable solid metal intelligent locking key fobs. A 9400 SC 14 key system can be easily upgraded to a 42 key system with available expansion 14 key slot key strips. A complete range of options and accessories are available for the 9400 SC Series

#### What is Key-Box 9400 SC?

Key-Box 9400 SC is a sophisticated PC Based network ready key management system which combines innovative high technology and robust design to provide small, medium and large sized business es with the advanced management of keys or keysets in an affordable plug and play system

The Key-Box 9400 SC is available in 14, 28 or 42 key slot capacity within the same cabinet The user simply enters his/her unique assigned PIN to gain access to the key cabinet. Optional card access readers are available to match your existing access cards.

All keys and keysets are individually locked by the Key-Box system green LED's indicate those keys to which the user has access to all other keys will stay locked and will continue to remain locked in place