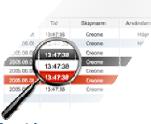

#### **Event Log**

All events are registered in the log, both from key cabinets and from KeyWin5. You choose what will be shown. The intelligent search function, with select options and timeframe, simplifies obtaining the right information and producing reports

#### Export

You can always make a backup of the event log. Either via a CSV file which you can import to Excel or direct to a PDF file

You can easily create backups for the

entire key management program. They