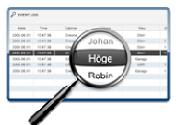

Users, groups and keys are simple and quick to register. You determine which users and groups get which keys by connecting them in the key management system. Every use of the key is registered, and a simple search lets you find out who has had what key and when.

You log into the key cabinet as a user using your personal code. Each key has a key peg with a unique identity, which is placed in a strip that in turn communicates with the KeyWin5 key management program, where each separate event is registered. The key strips then indicate which keys you have access to or, if a key has already been removed, you receive information on the display about who is using the key. You can also search for historic information about keys in KeyWin5 program.