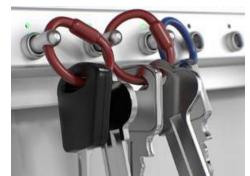

Our Exclusive Secure-Lock

Solid Metal Intelligent Key fobs are Standard on all Key-Box Key Systems

### **Key-Box Automated Key Management Systems**

Secure-Lock Exclusive 100% solid metal intelligent locking key fobs Choosing the right key system for your key management requirement is an important task to ensuring that you are choosing a key system that will secure your valuable keys 24/7 Key-Box is an easy intelligent choice as it's the only key system in the market place that offers its exclusive Secure-Lock high security 100% solid metal intelligent locking key fobs. Each key fob is individually locked in place inside the cabinet to ensure keys are not removed by unauthorized users

All Key-Box key cabinets include our exclusive Secure-Lock 100% solid metal locking key fobs for securing your valuable keys/assets