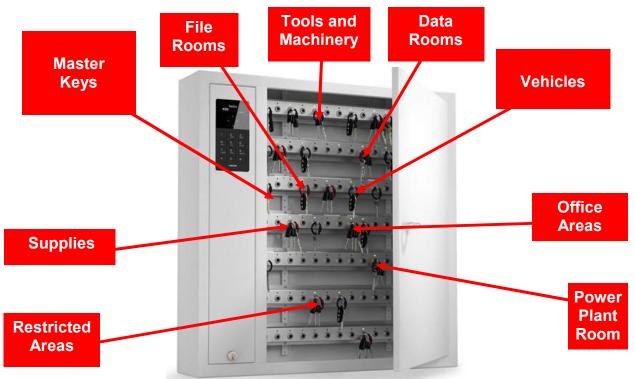

## Key-Box Intelligent Key/Asset Management for all Types of Businesses and Organizations

## For Storing/Securing All Businesses / Organizations Facility/Asset Keys

9500 SC Series

The Key-Box software provides a full audit trail and real time reporting, detailing who has used each set of keys and when. As a result, staff become more accountable and our customers have found that keys are returned at the end of shifts. This leads to reduce security requirements, with less loss, damage and liability

#### Benefits

- •Manage, control and report on the use of facility and asset keys
- •Identify when keys are taken and returned, and by whom
- •Restrict access to specific site and facility keys for staff and contractors
- •Improve shift start-ups by ensuring important keys are always in place and ready to use
- •Completely remove the need for manual key issue
- •Reduce losses and damage by making users fully accountable
- •Fully scalable to accommodate any number of keys
- •24/7 Audit trails of all key activities.