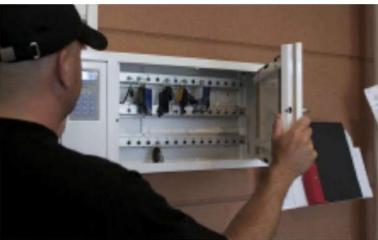

The Key-Box 9500 SC is available in 14, 28, 42, 56, 70, 84 or 98 key slot capacity within the same cabinet. The 9500 SC can be expanded up to 588 key slot capacity The user simply enters his/her unique assigned PIN to gain access to the key cabinet. Optional card access readers are available to match your existing access cards. Also available is our high quality Bio-metric fingerprint access readers

All keys and keysets are individually locked by the Key-Box system green LED's indicate those keys to which the user has access to. All other keys will stay locked and will continue to remain locked in place

Keys are easily returned to the key cabinet the user enters his/ her PIN on the keypad the door will automatically open the key/ keys are simply inserted back in their slots and are locked in place

Key-Box 9500 SC secure key rings. The secure one time tamper proof security ring is cost effective and simple to apply without the need for special tools.