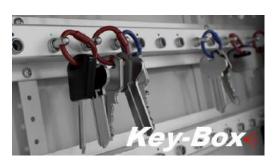

Solid Metal Intelligent Key fobs are Standard on all Key-Box Key Systems

Keys are easily returned to the key cabinet the user enters his/ her PIN on the keypad the door will automatically open the key/ keys are simply inserted back in their slots and are locked in place

Key-Box 9500 SC secure key rings. The secure one time tamper proof security ring is cost effective and simple to apply without the need for special tools.

Key-Box 9500 SC robust solid metal key fobs are attached to a robust security tamper proof ring individual keys or keysets are assigned a specific receptor within the key cabinet and locked in place until released by an authorized user

## **Key-Box Automated Key Management Systems**

Secure-Lock Exclusive 100% solid metal intelligent locking key fobs

Choosing the right key system for your key management requirement is an important task to ensuring that you are choosing a key system that will secure your valuable keys 24/7 Key-Box is an easy intelligent choice as it's the only key system in the market place that offers its exclusive Secure-Lock high security 100% solid metal intelligent locking key fobs. Each key fob is individually locked in place inside the cabinet to ensure keys are not removed by unauthorized users

All Key-Box key cabinets include our exclusive Secure-Lock 100% solid metal locking key fobs for securing your valuable keys/assets