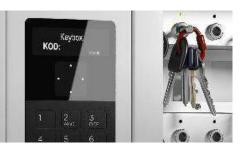

# **Key-Box 9500 SC Series Key Cabinet**

Do you know where your valuable facilities keys are? With Key-Box automated key systems you'll always know where your keys are 24/7!

9500 SC Series

9400 SC Series is powered by KeyWin 6 Pro Standard Software at No Charge!

The Key-Box 9500 SC is available in 14, 28, 42, 56, 70, 84 or 98 key slot capacity within the same cabinet. The 9500 SC can be expanded up to 588 key slot capacity The user simply enters his/her unique assigned PIN to gain access to the key cabinet. Optional card access readers are available to match your existing access cards. Also available is our high quality Bio-metric fingerprint access readers

Keys are easily returned to the key cabinet the user enters his/ her PIN on the keypad the door will automatically open the key/ keys are simply inserted back in their slots and are locked in place

Key-Box 9500 SC secure key rings. The secure one time tamper proof security ring is cost effective and simple to apply without the need for special tools.