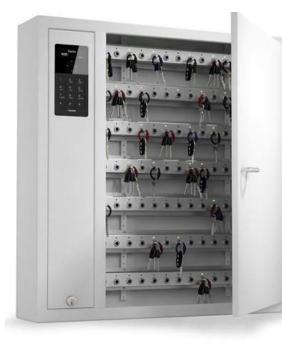

## 9500 SC Series

Designed to accommodate between 14 and 98 keys (or key sets), the innovative 9500 SC Series design allows for starting small and later expanding by adding multiples of 14 key positions (called expansion key strips) as required.

14 key slot locking expansion key strip with LED indicating lighting

**Extension cabinets** (up to 5) 9500 EC can be connected to the 9500 SC Series System allowing up to a maximum of 588 keys to be managed from one Master Key Cabinet.

9500 SC Series system with 2 9500 EC expansion cabinets

The cabinets can be supplied with a clear polycarbonate or optional metal door. The control panel consists of the user interface which includes the screen, keypad and access card or biometric reader.