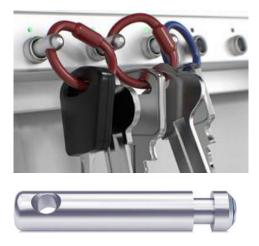

Solid Metal Intelligent Key fobs are Standard on all Key-Box Key Systems

Key-Box 9500 SC robust solid metal key fobs are attached to a robust security tamper proof ring individual keys or keysets are assigned a specific receptor within the key cabinet and locked in place until released by an authorized user

## **Key-Box Automated Key Management Systems**

Secure-Lock Exclusive 100% solid metal intelligent locking key fobs

Choosing the right key system for your key management requirement is an important task to ensuring that you are choosing a key system that will secure your valuable keys 24/7 Key-Box is an easy intelligent choice as it's the only key system in the market place that offers its exclusive Secure-Lock high security 100% solid metal intelligent locking key fobs. Each key fob is individually locked in place inside the cabinet to ensure keys are not removed by unauthorized users