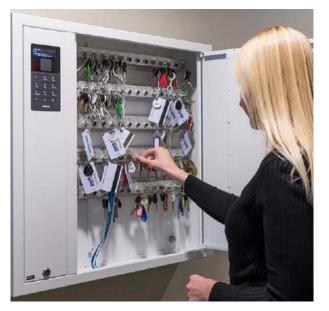

# **Key-Box 9500 SC Series Key Cabinet**

Do you know where your valuable facilities keys are? With Key-Box automated key systems you'll always know where your keys are 24/7!

9500 SC Series

9400 SC Series is powered by KeyWin 6 Pro Standard Software at No Charge!

The 9500 SC Series key cabinets offer a choice between a capacity of 14 to 98 key slots and includes durable solid metal intelligent locking key fobs. The 9500 SC Series can be easily upgraded by adding expansion key strip modules with 14 keys each, and will increase the number of keys managed by a single system to 588. An unlimited number of keys can be managed by networking. A complete range of options and accessories are available for the 9500 SC Series

The Key-Box 9500 SC is available in 14, 28, 42, 56, 70, 84 or 98 key slot capacity within the same cabinet. The 9500 SC can be expanded up to 588 key slot capacity The user simply enters his/her unique assigned PIN to gain access to the key cabinet. Optional card access readers are available to match your existing access cards. Also available is our high quality Bio-metric fingerprint access readers