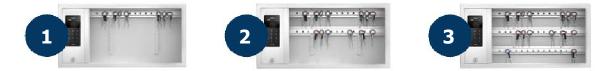

The 9500 SC Series key cabinets offer a choice between a capacity of 14 to 98 key slots and includes durable solid metal intelligent locking key fobs. The 9500 SC Series can be easily upgraded by adding expansion key strip modules with 14 keys each, and will increase the number of keys managed by a single system to 588. An unlimited number of keys can be managed by networking. A complete range of options and accessories are available for the 9500 SC Series

The Key-Box 9500 SC is available in 14, 28, 42, 56, 70, 84 or 98 key slot capacity within the same cabinet. The 9500 SC can be expanded up to 588 key slot capacity The user simply enters his/her unique assigned PIN to gain access to the key cabinet. Optional card access readers are available to match your existing access cards. Also available is our high quality Bio-metric fingerprint access readers

## 9500 SC Series

Designed to accommodate between 14 and 98 keys (or key sets), the innovative 9500 SC Series design allows for starting small and later expanding by adding multiples of 14 key positions (called expansion key strips) as required.