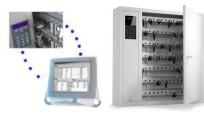

#### PC Software Administration

The 9500 SC Series is administered from the user friendly KeyWin 6 Pro software supporting a SQL database. The 9500 SC Series can communicate with the KeyWin 6 Pro software using a range of different options including Ethernet. Multiple systems can be networked together over a local or wide area network to provide accountability for a limitless number of keys administrated from multiple PC workstations running the Key-Win 6 Pro software.

#### side of the world

KeyWin 6 keeps your keys in order. You can easily connect via TCP/IP and communicate via the network connection so you can simply administer and program your Key control series key cabinet, whether you are in the same office block or anywhere in the world.