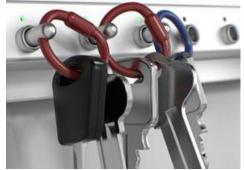

Solid Metal Intelligent Key fobs are Standard on all Key-Box Key Systems

Key-Box 9500 SC robust solid metal key fobs are attached to a robust security tamper proof ring individual keys or keysets are assigned a specific receptor within the key cabinet and locked in place until released by an authorized user

## **Key-Box Automated Key Management Systems**

Secure-Lock Exclusive 100% solid metal intelligent locking key fobs

Choosing the right key system for your key management requirement is an important task to ensuring that you are choosing a key system that will secure your valuable keys 24/7 Key-Box is an easy intelligent choice as it's the only key system in the market place that offers its exclusive Secure-Lock high security 100% solid metal intelligent locking key fobs. Each key fob is individually locked in place inside the cabinet to ensure keys are not removed by unauthorized users