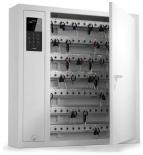

#### What is Key-Box 9500 SC?

Key-Box 9500 SC is a sophisticated PC Based network ready key management system which combines innovative high technology and robust design to provide small, medium and large sized businesses with the advanced management of keys or keysets in an affordable plug and play system

#### Key-Box 9500 SC Operation

- •Easy plug and play solution with advanced secure technology
- •Pin access keypad to access designated keys or key sets which are individually locked in place
- •Keys are securely attached using a tamper proof security key ring
- •Simple to configure and set up via KeyWin 6 Pro Software
- •Easy to use network connection
- •Concealed robust mounting points allow for secure wall mounting

#### Key-Box 9500 SC Features

- •User key and access rights administration
- •Multilingual functionality
- •Full audit trail and reporting capability via KeyWin 6 Pro software
- Robust long life solid metal key fobs with tamper proof key rings
- •Locking key slot receptors with LED's
- Robust power coated rust resistant steel cabinetEmail alerts
- •Emergency door release functions
- •Audible alarms