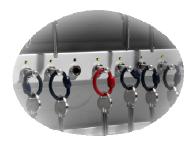

You log into the key cabinet as a user using your personal code. Each key has a key peg with a unique identity, which is placed in a strip that in turn communicates with the KeyWin5 key management program, where each separate event is registered. The key strips then indicate which keys you have access to or, if a key has already been removed, you receive information on the display about who is using the key. You can also search for historic information about keys in KeyWin5 program.