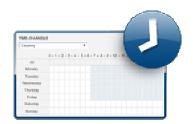

#### **Time Channel**

Limit a group's use by setting a time channel. The group's keys are available when the time channel is active.