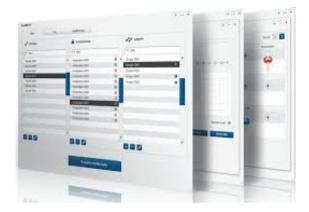

## KeyWin 5-PRO

**Intelligent Search Functions** The search function finds everything in KeyWin, since it searches on files, email, contacts, groups, alarms, etc. - as fast as you type.

Visual Cabinet View Gives you the option to view the key cabinet's status and edit the keys in the key cabinet.

#### **Event Log**

All events are registered in the log, both from key cabinets and from KeyWin5. You choose what will be shown. The intelligent search function, with select options and timeframe, simplifies obtaining the right information and producing reports