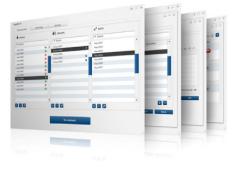

## KeyWin 5-PRO

**Intelligent Search Functions** The search function finds everything in KeyWin, since it searches on files, email, contacts, groups, alarms, etc. - as fast as you type.

Visual Cabinet View Gives you the option to view the key cabinet's status and edit the keys in the key cabinet.