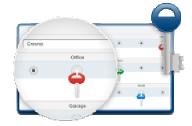

## KeyWin 5-PRO

**Intelligent Search Functions** The search function finds everything in KeyWin, since it searches on files, email, contacts, groups, alarms, etc. - as fast as you type.

Visual Cabinet View Gives you the option to view the key cabinet's status and edit the keys in the key cabinet.