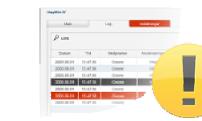

#### **Alarm Indication**

When you receive an alarm, the alarm is clearly marked by a red event in the event log and you can easily see who or what has triggered the alarm

Alarm Settings You can choose between many different alarms for your key cabinet. For example, door alarm, key alarm, break-in alarm, etc.

#### **Event Log**

All events are registered in the log, both from key cabinets and from KeyWin5. You choose what will be shown. The intelligent search function, with select options and timeframe, simplifies obtaining the right information and producing reports