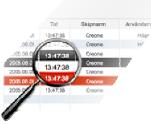

#### **Event Log**

All events are registered in the log, both from key cabinets and from KeyWin5. You choose what will be shown. The intelligent search function, with select options and timeframe, simplifies obtaining the right information and producing reports

#### Export

You can always make a backup of the event log. Either via a CSV file which you can import to Excel or direct to a PDF file

You can easily create backups for the

entire key management program. They