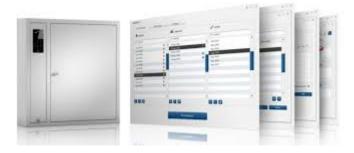

#### KeyWin5 - PRO and KEYBOX Security Key Cabinets

The Key-Box series smart range of electronic key cabinets with electronic key identification for monitoring and control of each individual key. The Key-Box administration is performed using the PC program keyWin5 Pro, where all events are logged and saved