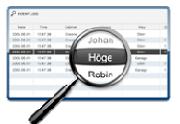

## KeyWin 5-PRO

**Intelligent Search Functions** The search function finds everything in KeyWin, since it searches on files, email, contacts, groups, alarms, etc. - as fast as you type.

Visual Cabinet View Gives you the option to view the key cabinet's status and edit the keys in the key cabinet.

#### **Event Log**

All events are registered in the log, both from key cabinets and from KeyWin5. You choose what will be shown. The intelligent search function, with select options and timeframe, simplifies obtaining the right information and producing reports