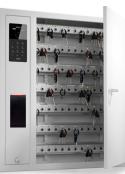

### The Key-Box Automotive Key System

- Tamperproof, 18 gauge steel cabinets
- Stand-alone or networkable system
- Wall/Floor mounted Key Cabinets
- 14 924 key capacity
  (Depending on cabinet chosen)
  - Report generator
- 48 hour battery backup
- Expandable up to 6 cabinets per system
- Access by keypad, fingerprint, Access readers or Access card readers

9400 SC Series Up to 42 keys/cabinet

9500 SC Series Up to 84 keys/cabinet 9600 SC Series Up to 224 keys/cabinet

9700 SC Series Up to 924 keys/cabinet