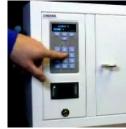

### The Key-Box Automotive Key System

- Tamperproof, 18 gauge steel cabinets
- Stand-alone or networkable system
- Wall/Floor mounted Key Cabinets
- 14 924 key capacity
  (Depending on cabinet chosen)
  - Report generator
- 48 hour battery backup
- Expandable up to 6 cabinets per system
- Access by keypad, fingerprint, Access readers or Access card readers