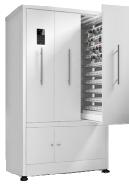

### The Key-Box Automotive Key System

- Tamperproof, 18 gauge steel cabinets
- Stand-alone or networkable system
- Wall/Floor mounted Key Cabinets
- 14 924 key capacity
  (Depending on cabinet chosen)
  - Report generator
- 48 hour battery backup
- Expandable up to 6 cabinets per system
- Access by keypad, fingerprint, Access readers or Access card readers

9400 SC Series Up to 42 keys/cabinet

9500 SC Series Up to 84 keys/cabinet 9600 SC Series Up to 224 keys/cabinet

9700 SC Series Up to 924 keys/cabinet