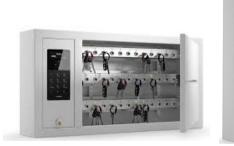

### The Key-Box Automotive Key System

- Tamperproof, 18 gauge steel cabinets
- Stand-alone or networkable system
- Wall/Floor mounted Key Cabinets
- 14 924 key capacity
  (Depending on cabinet chosen)
  - Report generator
- 48 hour battery backup
- Expandable up to 6 cabinets per system
- Access by keypad, fingerprint, Access readers or Access card readers

9400 SC Series Up to 42 keys/cabinet

9500 SC Series Up to 84 keys/cabinet 9600 SC Series Up to 224 keys/cabinet

9700 SC Series Up to 924 keys/cabinet