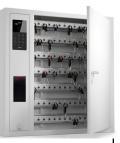

### The Key-Box Automotive Key System

- Tamperproof, 18 gauge steel cabinets
- Stand-alone or networkable system
- Wall/Floor mounted Key Cabinets
- 14 924 key capacity
  (Depending on cabinet chosen)
  - Report generator
- 48 hour battery backup
- Expandable up to 6 cabinets per system
- Access by keypad, fingerprint, Access readers or Access card readers

# Best in Price Best in Security, Best in Accountability, Best in Quality

Proximity Card Access Readers

Bio-Metric Access Readers

Mag/Bar Code Access Readers

Key-Box offers a wide variety of key cabinet styles / sizes to meet all of our clients requirements

9400 SC Series Up to 42 keys/cabinet

9500 SC Series Up to 84 keys/cabinet 9600 SC Series Up to 224 keys/cabinet

9700 SC Series Up to 924 keys/cabinet