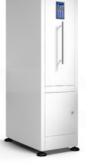

### The Key-Box Automotive Key System

- Tamperproof, 18 gauge steel cabinets
- Stand-alone or networkable system
- Wall/Floor mounted Key Cabinets
- 14 924 key capacity
  (Depending on cabinet chosen)
  - Report generator
- 48 hour battery backup
- Expandable up to 6 cabinets per system
- Access by keypad, fingerprint, Access readers or Access card readers

9400 SC Series Up to 42 keys/cabinet

9500 SC Series Up to 84 keys/cabinet 9600 SC Series Up to 224 keys/cabinet

9700 SC Series Up to 924 keys/cabinet