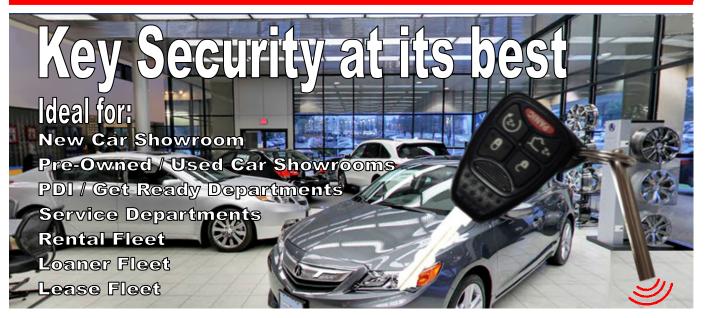

# For The Automotive Industry

Ever lose a sale because a key couldn't be found? Ever discover mystery miles or unexplained dents on a vehicle? Let Key-Box Auto Key Systems cure your key mysteries. Key-Box is a total key management system that tracks and secures keys...and comes with management tools to help you keep costs down and sales up.

# Secure Solutions For The Automotive Industry