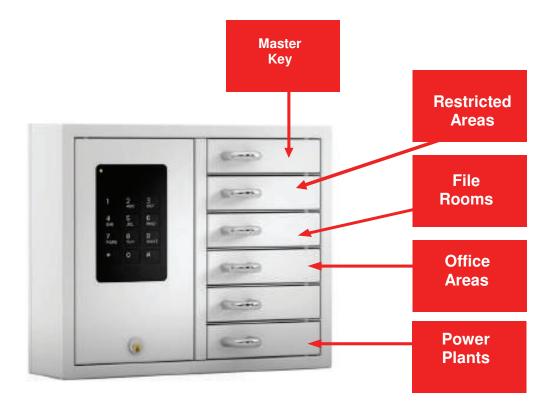

# **Key-Box** 9006 S series Intelligent Key **Managemnt Systems The Smart Choice for Securing Your Valiable Keys and Assets**

The Key-Box 9006 S series intelligent key system is a flexible system that comes with six intelligent storage compartments, PIN entry keypad and an easy to read display to provide an easy overview and user friendly programming. The 9006S can be plugged into a single power source connection (110V - 120V AC) The system includes a battery back up in case of power outages. The 9006S can be expanded up to 15 slave cabinets for a total of 96 compartments within the system

### For Storing/Securing all Businesses/Organizations Facility/Asset Keys

9006 S Series

The Key-Box KeyWin Light software provides a full audit trail and real time reporting, detailing who has used and accessed the cabinet and when. As a result, staff become more accountable and our customers have found that keys are returned at the end of shifts. This leads to reduce security requirements with less loss, damage and liability

### Benefits

- •6 Key storage compartments
- •Manage, control and report on the use of facility key cabinet
- •Identify when the cabinet was accessed and by whom
- •Restrict access to specific staff and contractors to access the key cabinet to remove the keys
- •Improve shift start-ups by ensuring facilities keys are always in place and ready to use in the cabinet
- Completely remove the need for manual key issue
  Reduce losses and damage by making users fully accountable
- •Fully scalable to accommodate any number of compartments
- •24/7 Audit trails of all key cabinet compartment access event