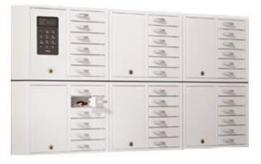

# **Key-Box** 9006 S series Intelligent Key **Managemnt Systems The Smart Choice for Securing Your Valiable Keys and Assets**

The Key-Box 9006 S series intelligent key system is a flexible system that comes with six intelligent storage compartments, PIN entry keypad and an easy to read display to provide an easy overview and user friendly programming. The 9006S can be plugged into a single power source connection (110V - 120V AC) The system includes a battery back up in case of power outages. The 9006S can be expanded up to 15 slave cabinets for a total of 96 compartments within the system

### Benefits

- •6 Key storage compartments
- •Manage, control and report on the use of facility key cabinet
- •Identify when the cabinet was accessed and by whom
- •Restrict access to specific staff and contractors to access the key cabinet to remove the keys
- •Improve shift start-ups by ensuring facilities keys are always in place and ready to use in the cabinet
- Completely remove the need for manual key issue
  Reduce losses and damage by making users fully accountable
- •Fully scalable to accommodate any number of compartments
- •24/7 Audit trails of all key cabinet compartment access event