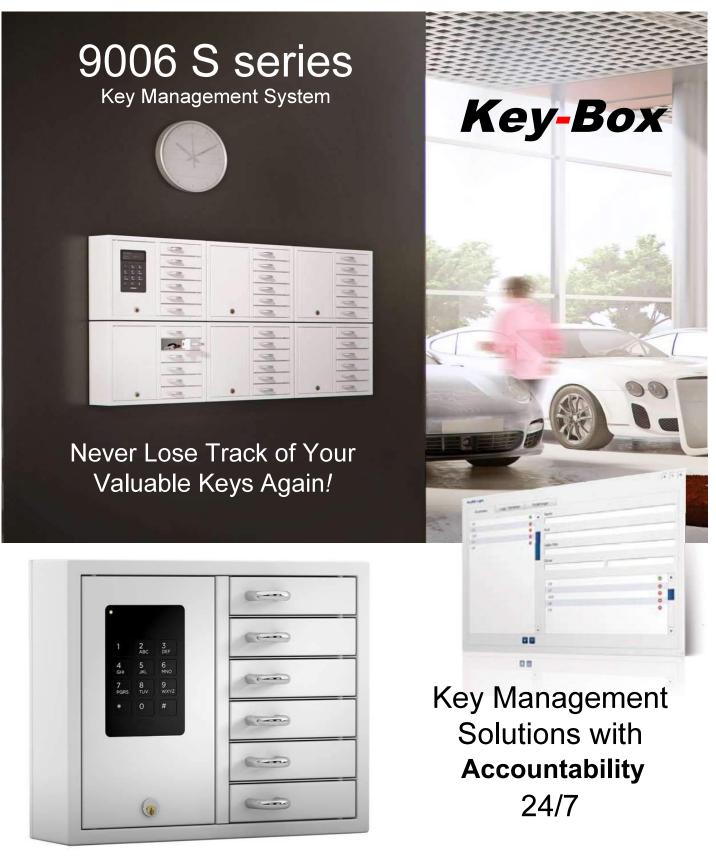

### KeyWin-Light

KeyWin Light is a software that simplifies your work in a flexible and easy to grasp way. You can monitor and control both key management and storage of valuables. KeyWin is easy to grasp and very simple to administer. All events are registered and saved in KeyWin Light is used with the 9006S Series Systems

### Flexible overview for your key management system

KeyWin Light is a software that can be used with the System series for key cabinet and value box. You obtain monitoring and control by plugging a USB flash drive into the cabinet using a service code. The event log is also downloaded to the USB flash drive, which is then processed on a computer.

Export the event log from the key cabinet or value box to the PC program using the USB flash drive

**Intelligent search functions** The search function finds everything in KeyWin, since it searches on files, email, contacts, groups, alarms etc. as fast as you type