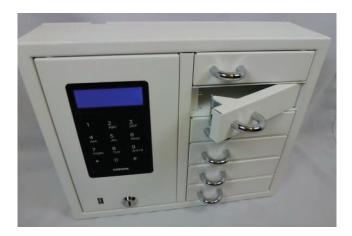

# **Key-Box** 9006 S series Intelligent Key **Managemnt Systems The Smart Choice for Securing Your Valiable Keys and Assets**

The Key-Box 9006 S series intelligent key system is a flexible system that comes with six intelligent storage compartments, PIN entry keypad and an easy to read display to provide an easy overview and user friendly programming. The 9006S can be plugged into a single power source connection (110V - 120V AC) The system includes a battery back up in case of power outages. The 9006S can be expanded up to 15 slave cabinets for a total of 96 compartments within the system

**External Dimensions** 350 x 280 x 85mm

**Internal Dimensions** 145 x 40 x 60mm

Weight 5.3 kg