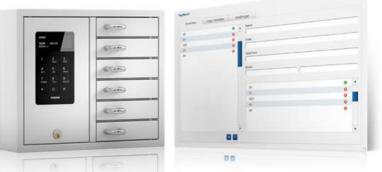

# **Key-Box** 9006 S series Intelligent Key **Managemnt Systems The Smart Choice for Securing Your Valiable Keys and Assets**

The Key-Box 9006 S series intelligent key system is a flexible system that comes with six intelligent storage compartments, PIN entry keypad and an easy to read display to provide an easy overview and user friendly programming. The 9006S can be plugged into a single power source connection (110V - 120V AC) The system includes a battery back up in case of power outages. The 9006S can be expanded up to 15 slave cabinets for a total of 96 compartments within the system

## 9006 S is easily expandable

to 96 compartments 9006 E Expansion cabinet with six compartments

**\$2,195.00** for each 6 compartment expansion cabinet

## Affordable Key Management Solutions for all Facilities

Easy Expansion

The expansion series can be

expanded simply with several expansion key cabinets connected to a main key cabinet. Construction

solutions from 6 compartments up