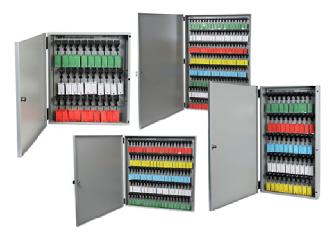

## **Secure-Lock Key Management Systems**

Our **Secure-Lock** key cabinets offer a sturdy and affordable security solution to your key control needs. Cabinets are constructed from .063 Aluminum which is rugged, lightweight and rustproof. They are powder coated in a texture grey for easy cleaning. Cabinet can be wall mounted. The locking key cabinets are available in 30 locking key system, 50 locking key system, 100 key locking systems and 160 key locking system with individual key holder locks. All cabinets include key holders, user access keys, master keys, versa tags (ID tags) Operating manual and 1 year limited warranty

The **Secure-Lock** locking key wall boards are available in 30, 50, 100 and 160 key systems with individual key holder locks

The Secure-Lock key wall boards are constructed from .063 aluminum which are rugged, lightweight and rust proof. They are powder coated in a texture grey for easy cleaning. Wall boards are wall mounted.