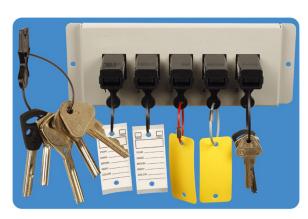

The way our **Secure-Lock** key systems work is an authorized user with their assigned access ID key enters their ID key into the key lock holder with the facility key/keys they require once the user ID key is entered into the key lock holder the facility keys are released. When the user returns the keys they would insert the key holder with the attached keys back to the key lock holder, the key lock holder would than release the users ID key.

Do you know where your valuable facilities keys are? With Secure-Lock key systems you'll always know where your keys are

A smarter way to keep track of facility keys. The **Secure-Lock** key systems comes ready to use. Simply snap keys together on a locking strap with an ID tag and place into keyboard. Keys can only be removed with an access key. Once an access key is used to release the keys the access key cannot be removed until the keys are placed back into the board. Assign access keys to authorized staff and service people. You'll always know who has the facility keys by looking at the personalized access key. A master key provided with each system will remove all keys without remaining in the board so that all keys can be removed in case of an emergency available with or without locking steel cabinets. The **Secure-Lock** key system wall boards and cabinets are built from textured powder coated aluminum making them easy to mount, inexpensive to ship and easy to maintain.