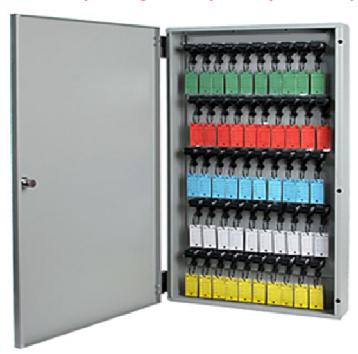

## **Secure-Lock Key Management Systems**

Our **Secure-Lock** key cabinets offer a sturdy and affordable security solution to your key control needs. Cabinets are constructed from .063 Aluminum which is rugged, lightweight and rustproof. They are powder coated in a texture grey for easy cleaning. Cabinet can be wall mounted. The locking key cabinets are available in 30 locking key system, 50 locking key system, 100 key locking systems and 160 key locking system with individual key holder locks. All cabinets include key holders, user access keys, master keys, versa tags (ID tags) Operating manual and 1 year limited warranty

The **Secure-Lock** locking key wall boards are available in 30, 50, 100 and 160 key systems with individual key holder locks

The Secure-Lock key wall boards are constructed from .063 aluminum which are rugged, lightweight and rust proof. They are powder coated in a texture grey for easy cleaning. Wall boards are wall mounted.