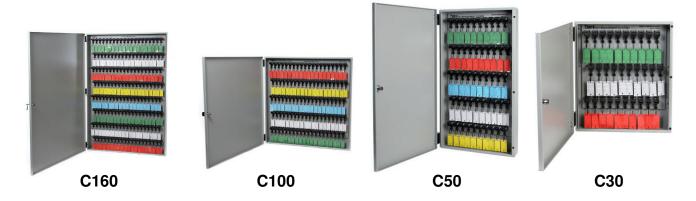

## **Secure-Lock Key Management Systems**

Our **Secure-Lock** key cabinets offer a sturdy and affordable security solution to your key control needs. Cabinets are constructed from .063 Aluminum which is rugged, lightweight and rustproof. They are powder coated in a texture grey for easy cleaning. Cabinet can be wall mounted. The locking key cabinets are available in 30 locking key system, 50 locking key system, 100 key locking systems and 160 key locking system with individual key holder locks. All cabinets include key holders, user access keys, master keys, versa tags (ID tags) Operating manual and 1 year limited warranty