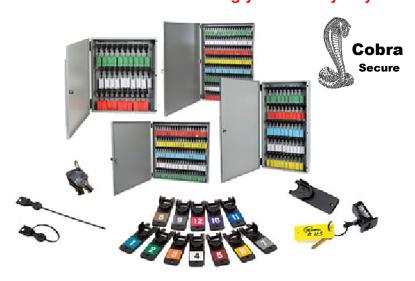

## **Secure-Lock Key Management Systems**

Our **Secure-Lock** key cabinets offer a sturdy and affordable security solution to your key control needs. Cabinets are constructed from .063 Aluminum which is rugged, lightweight and rustproof. They are powder coated in a texture grey for easy cleaning. Cabinet can be wall mounted. The locking key cabinets are available in 30 locking key system, 50 locking key system, 100 key locking systems and 160 key locking system with individual key holder locks. All cabinets include key holders, user access keys, master keys, versa tags (ID tags) Operating manual and 1 year limited warranty

The **Secure-Lock** locking key wall boards are available in 30, 50, 100 and 160 key systems with individual key holder locks

The Secure-Lock key wall boards are constructed from .063 aluminum which are rugged, lightweight and rust proof. They are powder coated in a texture grey for easy cleaning. Wall boards are wall mounted.