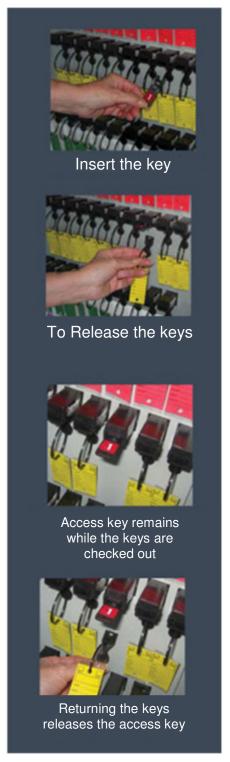

The way our **Secure-Lock** key systems work is an authorized user with their assigned access ID key enters their ID key into the key lock holder with the facility key/keys they require once the user ID key is entered into the key lock holder the facility keys are released. When the user returns the keys they would insert the key holder with the attached keys back to the key lock holder, the key lock holder would than release the users ID key.

Do you know where your valuable facilities keys are? With Secure-Lock key systems you'll always know where your keys are

A smarter way to keep track of facility keys. The **Secure-Lock** key systems comes ready to use. Simply snap keys together on a locking strap with an ID tag and place into keyboard. Keys can only be removed with an access key. Once an access key is used to release the keys the access key cannot be removed until the keys are placed back into the board. Assign access keys to authorized staff and service people. You'll always know who has the facility keys by looking at the personalized access key. A master key provided with each system will remove all keys without remaining in the board so that all keys can be removed in case of an emergency available with or without locking steel cabinets. The **Secure-Lock** key system wall boards and cabinets are built from textured powder coated aluminum making them easy to mount, inexpensive to ship and easy to maintain.