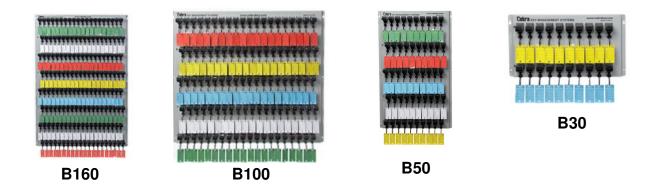

The **Secure-Lock** locking key wall boards are available in 30, 50, 100 and 160 key systems with individual key holder locks

The Secure-Lock key wall boards are constructed from .063 aluminum which are rugged, lightweight and rust proof. They are powder coated in a texture grey for easy cleaning. Wall boards are wall mounted.