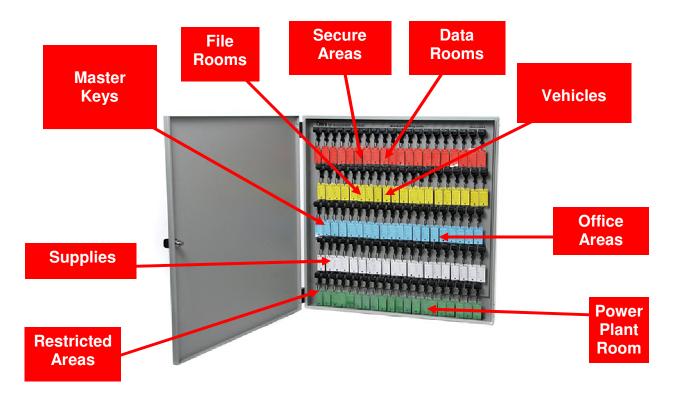

#### Secure-Lock secures and helps

- Prevent Loss or Keys
- •Secure Keys and Protect Facilities
- Control Access to Facilities/Areas
- •Track who removed the keys
- •Eliminate Cost for Replacing Lost Keys
- •Save More, Spend Less on Key Control

#### Secure Solutions for Securing your Facility Keys

Our **Secure-Lock** alternative mechanical key management systems are suitable for managing keys in all sorts of facilities such as housing complexes, condo facilities, hotels/resorts, commercial properties, law enforcement facilities, fleet management, automotive car dealerships, warehousing, airport facilities, etc.