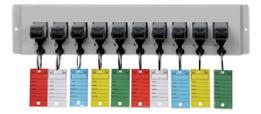

The **Secure-Lock** locking key wall boards are available in 30, 50, 100 and 160 key systems with individual key holder locks

The Secure-Lock key wall boards are constructed from .063 aluminum which are rugged, lightweight and rust proof. They are powder coated in a texture grey for easy cleaning. Wall boards are wall mounted.