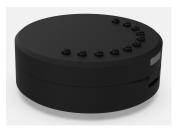

#### Jump Start

when the power is down and use USB-C to jump start the lock and get it unlocked MATERIAL: FULL ALUMINUM MODEL: K12 COLOR: BLACK SIZE: -120MM X 44MM WEIGHT: 1.2 KG

POWER: 4 X AAA BATTERY JUMP-START POWER: MICRO - Type-c DC 5V EMERGENCY: - SYSTEM LOCKDOWN CERTIFICATION: IP65 / CE / FCC OS REQUIRED: IOS / ANDROID