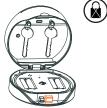

## Information Brochure

KEYBDX

The **smart-Box** will solves many of your daily problems, and now you don't have to carry your door key with you, worry that your family won't have a key to open the door, or your door key with you, worry that your family won't have a key to open the door, or secretly hide the key under a doormat or in a flowerpot. Large enough space for at least 3 or more door keys, 2 car keys and several access cards.

# Key-Box KB12 Smart key Box

The KB 12 is a universal key storage solution for All your daily usages from all sorts of businesses from rental home property, commercial property management, house cleaning/ delivery, car rentals etc.