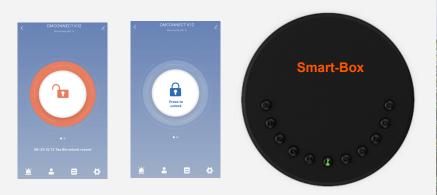

# The Seured Smart-Box can be accessed in a number of ways

- Keypad Password Unlock
- Mobile App Bluetooth Unlock
- Mobile App Dynamic Unlock

#### **Mobile Control**

Bluetooth one-touch unlock With your Mobile you could unlock the Smart-Box by touching the Unlock key on the App.

#### Mobile Administrator

Set Administrator PIN Codes from your Mobile to unlock, add users, delete users, etc.

If there is no opening motions

in 10 seconds the box will be

**Dynamic Password Unlock** 

You could generate dynamic

PIN through mobile App, for scheduled access, parcel

delivery, house keeping, etc.

When the battery runs out of power, system will remind you