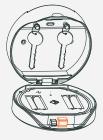

## Information Brochure

KEYBDX

The **smart-Box** will solves many of your daily problems, and now you don't have to carry your door key with you, worry that your family won't have a key to open the door, or your door key with you, worry that your family won't have a key to open the door, or secretly hide the key under a doormat or in a flowerpot. Large enough space for at least 3 or more door keys, 2 car keys and several access cards.

# Key-Box KB12 Smart key Box

The KB 12 is a universal key storage solution for All your daily usages from all sorts of businesses from rental home property, commercial property management, house cleaning/ delivery, car rentals etc.